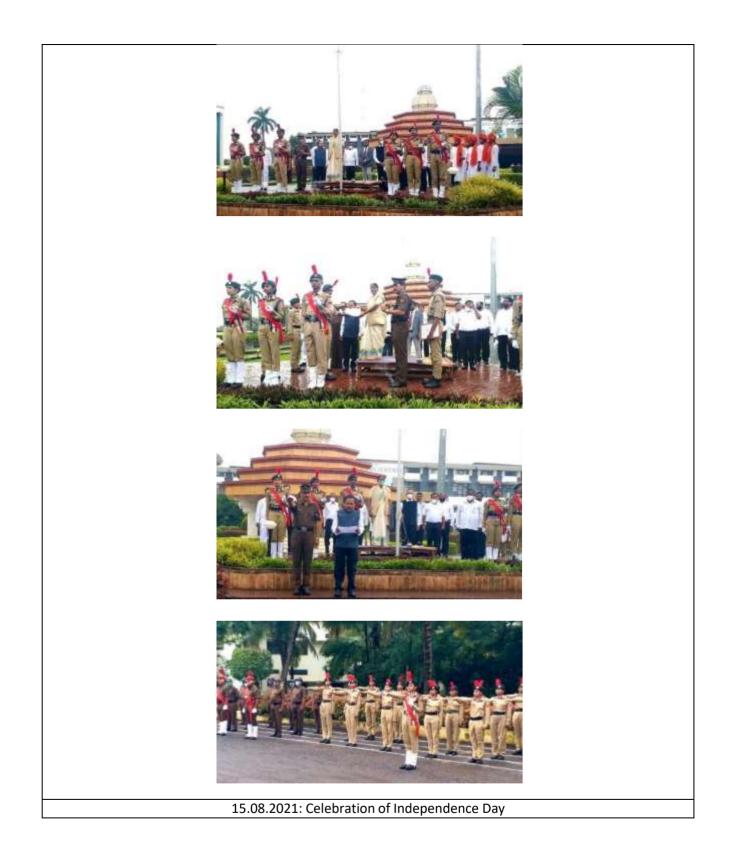

#### Celebration of International and National Commemorative days: 2021-22

| Sr. | Name of the Activity                                          | Date       |
|-----|---------------------------------------------------------------|------------|
| No. |                                                               |            |
| 1.  | International Yoga Day                                        | 21.06.2021 |
| 2.  | Independence Day                                              | 15.08.2021 |
| 3.  | International Non-violence Day (Gandhi Jayanti)               | 02.10.2021 |
| 4.  | Samvidhan Din                                                 | 26.11.2021 |
| 5.  | NCC Day                                                       | 11.12.2021 |
| 6.  | Sadbhavana Doud (Sadbhavana Run)                              | 13.12.2021 |
| 7.  | Birth anniversary of 'Rajamata Jijavu' and National Youth Day | 12.01.2022 |
| 8.  | Republic Day                                                  | 26.01.2022 |
| 9.  | World Bicycle Day                                             | 03.06.2022 |
| 10. | World Ocean Day                                               | 08.06.2022 |

# Sensitization of students and employees of the Institution to the constitutional obligations: values, rights, duties and responsibilities of citizens- 2021-22

| Sr. | Name of the Activity                                           | Date       | No. of        |
|-----|----------------------------------------------------------------|------------|---------------|
| No. |                                                                |            | Beneficiaries |
| 1.  | Independence Day Celebration                                   | 15.08.2021 | All Students  |
| 2.  | Celebration of Samvidhan Din                                   | 26.11.2021 | All Students  |
| 3.  | Celebration of NCC DAY                                         | 11.12.2021 | 367           |
|     | Chief Guest Col P C Powar (Retd)                               |            |               |
| 4.  | NCC Training Cadre                                             | 06.01.2022 | 285           |
|     |                                                                | to         |               |
|     |                                                                | 12.01.2022 |               |
| 5.  | Birth anniversary of 'Rajamata Jijavu'                         | 12.01.2022 | All Students  |
| 6.  | Republic Day (by Prof. Vasanti Rasam, AO, SWVSM)               | 26.01.2022 | All Students  |
| 7.  | Celebration of Maharashtra Din and Kamgar Din at Warana        | 01.05.2022 | NCC Cadets    |
|     | Complex (Dr. Vinayrao Kore, MLA and Chiarman, Shri             |            |               |
|     | Warana Vividh Udyog and Education Complex hosted the           |            |               |
|     | event)                                                         |            |               |
| 8.  | Celebration of 100 <sup>th</sup> death Anniversary of Rajarshi | 06.05.2022 | All students  |
|     | Chhatrapati Shahu Maharaj                                      |            |               |
| 9.  | Shivswarajya Day (Chhatrapati Shivaji Maharaj                  | 06.06.2022 | All Students  |
|     | Rajyabhishek Din)                                              |            |               |
| 10. | Chhatrapati Rajarshi Shahu Jayanti (and Book exhibition)       | 26.06.2022 | All Students  |
|     | (Social Justice Day)                                           |            |               |