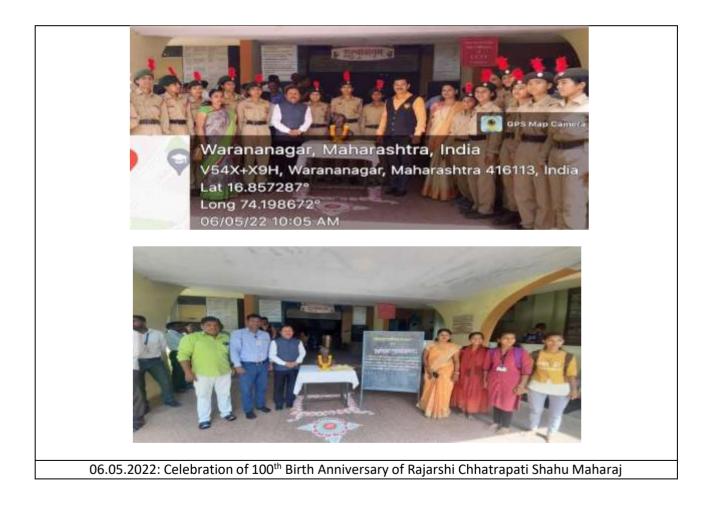

# Sensitization of students and employees of the Institution to the constitutional obligations: values, rights, duties and responsibilities of citizens- 2021-22

| Sr. | Name of the Activity                                           | Date       | No. of        |
|-----|----------------------------------------------------------------|------------|---------------|
| No. |                                                                |            | Beneficiaries |
| 1.  | Independence Day Celebration                                   | 15.08.2021 | All Students  |
| 2.  | Celebration of Samvidhan Din                                   | 26.11.2021 | All Students  |
| 3.  | Celebration of NCC DAY                                         | 11.12.2021 | 367           |
|     | Chief Guest Col P C Powar (Retd)                               |            |               |
| 4.  | NCC Training Cadre                                             | 06.01.2022 | 285           |
|     |                                                                | to         |               |
|     |                                                                | 12.01.2022 |               |
| 5.  | Birth anniversary of 'Rajamata Jijavu'                         | 12.01.2022 | All Students  |
| 6.  | Republic Day (by Prof. Vasanti Rasam, AO, SWVSM)               | 26.01.2022 | All Students  |
| 7.  | Celebration of Maharashtra Din and Kamgar Din at Warana        | 01.05.2022 | NCC Cadets    |
|     | Complex (Dr. Vinayrao Kore, MLA and Chiarman, Shri             |            |               |
|     | Warana Vividh Udyog and Education Complex hosted the           |            |               |
|     | event)                                                         |            |               |
| 8.  | Celebration of 100 <sup>th</sup> death Anniversary of Rajarshi | 06.05.2022 | All students  |
|     | Chhatrapati Shahu Maharaj                                      |            |               |
| 9.  | Shivswarajya Day (Chhatrapati Shivaji Maharaj                  | 06.06.2022 | All Students  |
|     | Rajyabhishek Din)                                              |            |               |
| 10. | Chhatrapati Rajarshi Shahu Jayanti (and Book exhibition)       | 26.06.2022 | All Students  |
|     | (Social Justice Day)                                           |            |               |