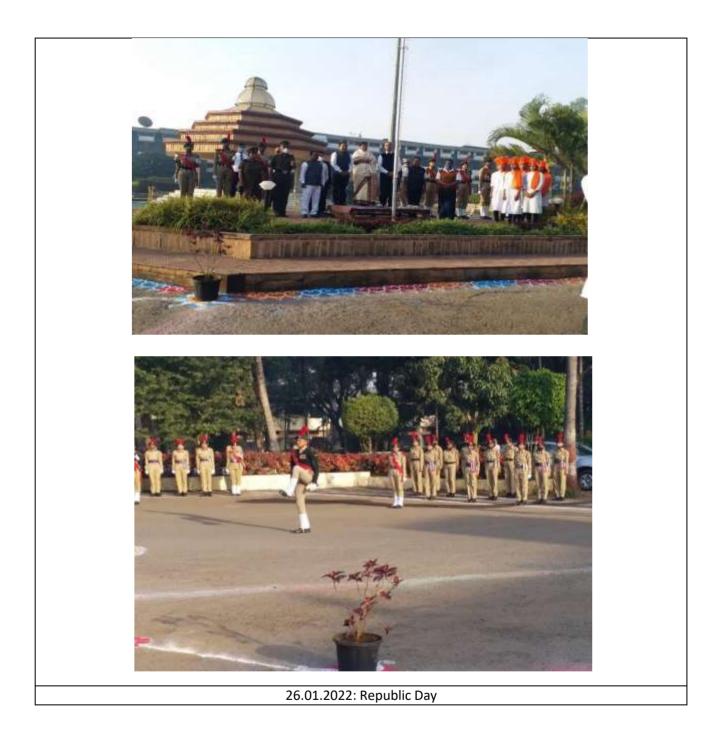

#### Celebration of International and National Commemorative days: 2021-22

| Sr. | Name of the Activity                                          | Date       |
|-----|---------------------------------------------------------------|------------|
| No. |                                                               |            |
| 1.  | International Yoga Day                                        | 21.06.2021 |
| 2.  | Independence Day                                              | 15.08.2021 |
| 3.  | International Non-violence Day (Gandhi Jayanti)               | 02.10.2021 |
| 4.  | Samvidhan Din                                                 | 26.11.2021 |
| 5.  | NCC Day                                                       | 11.12.2021 |
| 6.  | Sadbhavana Doud (Sadbhavana Run)                              | 13.12.2021 |
| 7.  | Birth anniversary of 'Rajamata Jijavu' and National Youth Day | 12.01.2022 |
| 8.  | Republic Day                                                  | 26.01.2022 |
| 9.  | World Bicycle Day                                             | 03.06.2022 |
| 10. | World Ocean Day                                               | 08.06.2022 |