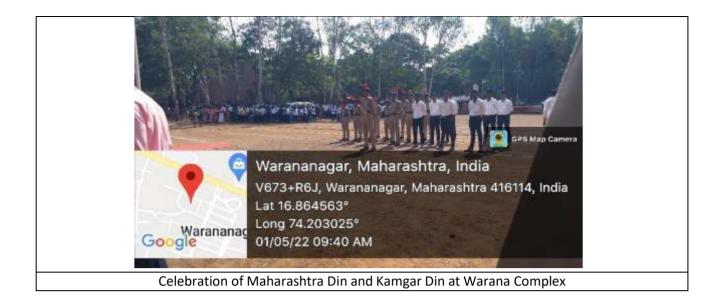

# Sensitization of students and employees of the Institution to the constitutional obligations: values, rights, duties and responsibilities of citizens- 2021-22

| Sr. | Name of the Activity                                           | Date       | No. of        |
|-----|----------------------------------------------------------------|------------|---------------|
| No. |                                                                |            | Beneficiaries |
| 1.  | Independence Day Celebration                                   | 15.08.2021 | All Students  |
| 2.  | Celebration of Samvidhan Din                                   | 26.11.2021 | All Students  |
| 3.  | Celebration of NCC DAY                                         | 11.12.2021 | 367           |
|     | Chief Guest Col P C Powar (Retd)                               |            |               |
| 4.  | NCC Training Cadre                                             | 06.01.2022 | 285           |
|     |                                                                | to         |               |
|     |                                                                | 12.01.2022 |               |
| 5.  | Birth anniversary of 'Rajamata Jijavu'                         | 12.01.2022 | All Students  |
| 6.  | Republic Day (by Prof. Vasanti Rasam, AO, SWVSM)               | 26.01.2022 | All Students  |
| 7.  | Celebration of Maharashtra Din and Kamgar Din at Warana        | 01.05.2022 | NCC Cadets    |
|     | Complex (Dr. Vinayrao Kore, MLA and Chiarman, Shri             |            |               |
|     | Warana Vividh Udyog and Education Complex hosted the           |            |               |
|     | event)                                                         |            |               |
| 8.  | Celebration of 100 <sup>th</sup> death Anniversary of Rajarshi | 06.05.2022 | All students  |
|     | Chhatrapati Shahu Maharaj                                      |            |               |
| 9.  | Shivswarajya Day (Chhatrapati Shivaji Maharaj                  | 06.06.2022 | All Students  |
|     | Rajyabhishek Din)                                              |            |               |
| 10. | Chhatrapati Rajarshi Shahu Jayanti (and Book exhibition)       | 26.06.2022 | All Students  |
|     | (Social Justice Day)                                           |            |               |