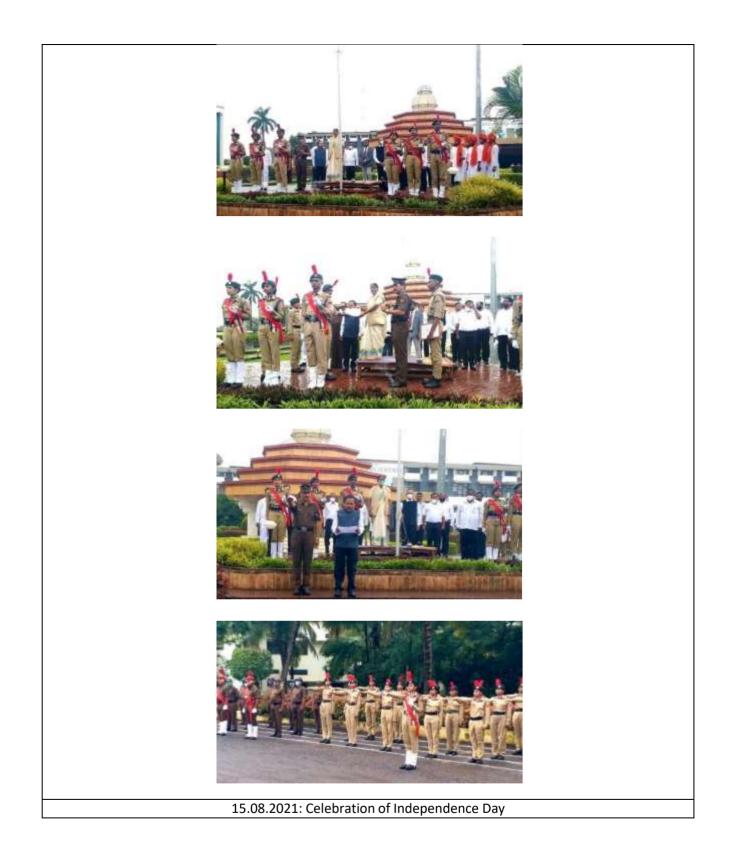

#### Celebration of International and National Commemorative days: 2021-22

| Sr. | Name of the Activity                                          | Date       |
|-----|---------------------------------------------------------------|------------|
| No. |                                                               |            |
| 1.  | International Yoga Day                                        | 21.06.2021 |
| 2.  | Independence Day                                              | 15.08.2021 |
| 3.  | International Non-violence Day (Gandhi Jayanti)               | 02.10.2021 |
| 4.  | Samvidhan Din                                                 | 26.11.2021 |
| 5.  | NCC Day                                                       | 11.12.2021 |
| 6.  | Sadbhavana Doud (Sadbhavana Run)                              | 13.12.2021 |
| 7.  | Birth anniversary of 'Rajamata Jijavu' and National Youth Day | 12.01.2022 |
| 8.  | Republic Day                                                  | 26.01.2022 |
| 9.  | World Bicycle Day                                             | 03.06.2022 |
| 10. | World Ocean Day                                               | 08.06.2022 |

# Sensitization of students and employees of the Institution to the constitutional obligations: values, rights, duties and responsibilities of citizens- 2021-22

| Sr. | Name of the Activity                                           | Date       | No. of        |
|-----|----------------------------------------------------------------|------------|---------------|
| No. |                                                                |            | Beneficiaries |
| 1.  | Independence Day Celebration                                   | 15.08.2021 | All Students  |
| 2.  | Celebration of Samvidhan Din                                   | 26.11.2021 | All Students  |
| 3.  | Celebration of NCC DAY                                         | 11.12.2021 | 367           |
|     | Chief Guest Col P C Powar (Retd)                               |            |               |
| 4.  | NCC Training Cadre                                             | 06.01.2022 | 285           |
|     |                                                                | to         |               |
|     |                                                                | 12.01.2022 |               |
| 5.  | Birth anniversary of 'Rajamata Jijavu'                         | 12.01.2022 | All Students  |
| 6.  | Republic Day (by Prof. Vasanti Rasam, AO, SWVSM)               | 26.01.2022 | All Students  |
| 7.  | Celebration of Maharashtra Din and Kamgar Din at Warana        | 01.05.2022 | NCC Cadets    |
|     | Complex (Dr. Vinayrao Kore, MLA and Chiarman, Shri             |            |               |
|     | Warana Vividh Udyog and Education Complex hosted the           |            |               |
|     | event)                                                         |            |               |
| 8.  | Celebration of 100 <sup>th</sup> death Anniversary of Rajarshi | 06.05.2022 | All students  |
|     | Chhatrapati Shahu Maharaj                                      |            |               |
| 9.  | Shivswarajya Day (Chhatrapati Shivaji Maharaj                  | 06.06.2022 | All Students  |
|     | Rajyabhishek Din)                                              |            |               |
| 10. | Chhatrapati Rajarshi Shahu Jayanti (and Book exhibition)       | 26.06.2022 | All Students  |
|     | (Social Justice Day)                                           |            |               |

#### PRINCIPAL

NCC Activities 2021-22

| S.N. | Name of activity            | Date       | Remark and participation | Pg No. |
|------|-----------------------------|------------|--------------------------|--------|
| 1    | International Yoga Day      | 21.06.2021 | 143 cadets and           |        |
|      | (Yoga from Home)            |            | civilians and 01<br>ANO  |        |
| 2    | Independence Day            | 15.08.2021 | 62 Cdts and 01           |        |
|      | Celebration                 |            | ANO                      |        |
| 3    | Interaction with YIN CM and | 24.08.2021 | 48 Cadets and 02         |        |
|      | other ministers             |            | ANO                      |        |
|      |                             |            | Young Inspire            |        |
|      |                             |            | Nation (Cabinet          |        |
|      |                             |            | of Youth) and            |        |
|      |                             |            | Sakal Group              |        |