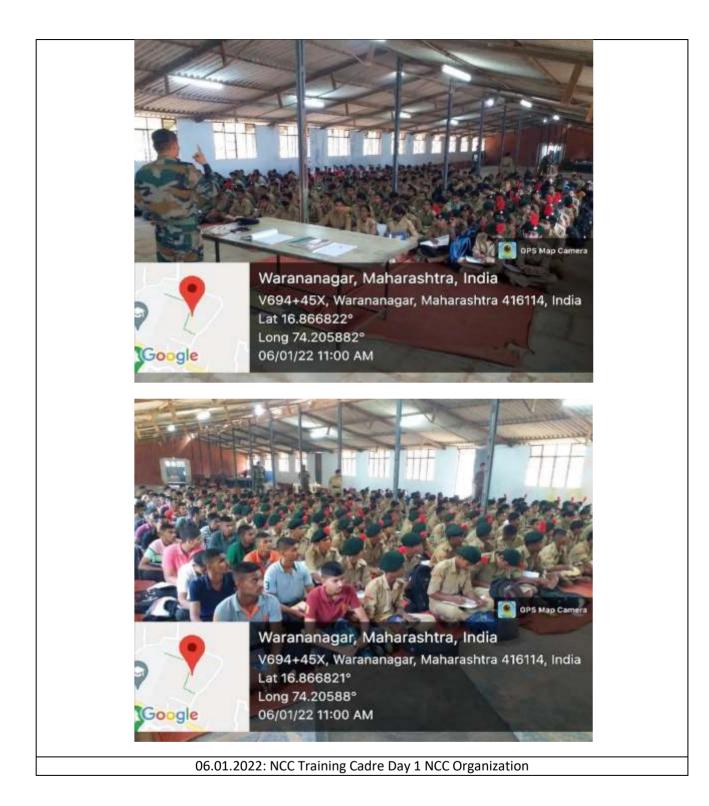

|    |                                                                                                    |            | Chikurdekar, I/C<br>Principal                                                                          |                                                        |
|----|----------------------------------------------------------------------------------------------------|------------|--------------------------------------------------------------------------------------------------------|--------------------------------------------------------|
| 8  | Celebration of Samvidhan Din                                                                       | 26.11.2021 | 78 Teachers and<br>Non-teaching<br>staff, 52 NCC<br>Cdts and 169<br>students                           |                                                        |
| 9  | Interaction with soldier Vishal<br>Fadkar Ex-alumni                                                | 07.12.2021 | 102 cadets and 01<br>ANO                                                                               |                                                        |
| 10 | Celebration of NCC DAY                                                                             | 11.12.2021 | 367 NCC Cadets<br>of Warana Sector,<br>5 ANO, 1 CTO                                                    | Chief Guest<br>Col P C<br>Powar<br>(Retd)              |
| 11 | Sadbhavana Doud                                                                                    | 13.12.2021 | 97 cadets and 01<br>ANO                                                                                | Dr. Vinayrao<br>Kore, MLA<br>enlightened<br>the Flames |
| 12 | Women protection and<br>gender sensitization<br>awareness program<br>'Jabardastit kasali Mardumki' | 03.01.2022 | 35 cadets and 01<br>ANO                                                                                | Savitribai<br>Phule Birth<br>Anniversary               |
| 13 | NCC Training Cadre Day 1:<br>NCC Organization                                                      | 06.01.2022 | 285 cadets and 4<br>ANO                                                                                | Warana<br>Sector: Capt.<br>Dr. S. S. Khot              |
| 14 | NCC Training Cadre Day 2:<br>Infantry organization                                                 | 07.01.2022 | 283 cadets and 4<br>ANO                                                                                | Warana<br>Sector: Capt.<br>Dr. S. S. Khot              |
| 15 | NCC Training Cadre Day 3:<br>Field craft battle craft                                              | 08.01.2022 | 284 cadets and 4<br>ANO                                                                                | Warana<br>Sector: Capt.<br>Dr. S. S. Khot              |
| 16 | NCC Training Cadre Day 4:<br>Map reading                                                           | 09.01.2022 | 283 cadets and 4<br>ANO                                                                                | Warana<br>Sector: Capt.<br>Dr. S. S. Khot              |
| 17 | NCC Training Cadre Day 5:<br>Weapon training                                                       | 10.01.2022 | 281 cadets and 4<br>ANO                                                                                | Warana<br>Sector: Capt.<br>Dr. S. S. Khot              |
| 18 | NCC Training cadre Day 6:<br>Military history and Wars                                             | 11.01.2022 | 281 cadets and 4<br>ANO                                                                                | Warana<br>Sector: Capt.<br>Dr. S. S. Khot              |
| 19 | NCC Training Cadre Day 7:<br>Closing address                                                       | 12.01.2022 | 281 cdt and 4<br>ANOs, Chief guest –<br>Black Cat<br>Commando Anjum<br>Khan, Shri. M. B.<br>Malame, HM | Warana<br>Sector: Capt.<br>Dr. S. S. Khot              |
| 20 | Republic Day                                                                                       | 26.01.2022 | 103 cdts 01 ANO                                                                                        | Prof. Vasanti<br>Rasam, AO,<br>SWVSM                   |
| 21 | Conferring upon Hon. Col<br>Commanding Officer Rank to                                             | 07.04.2022 | Prof. Dr. D. T.<br>Shirke, VC, SUK,<br>11 Academic and                                                 | handed over<br>by Brig. Samir<br>Salunkhe,             |