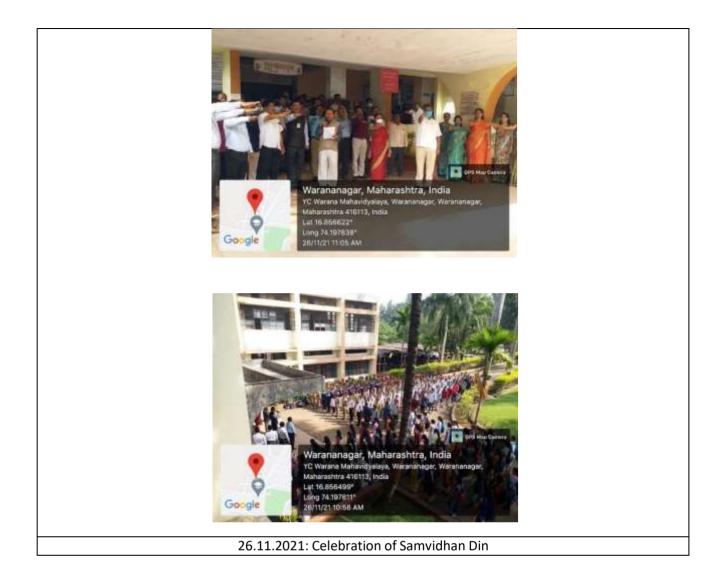

#### Celebration of International and National Commemorative days: 2021-22

| Sr. | Name of the Activity                                          | Date       |
|-----|---------------------------------------------------------------|------------|
| No. |                                                               |            |
| 1.  | International Yoga Day                                        | 21.06.2021 |
| 2.  | Independence Day                                              | 15.08.2021 |
| 3.  | International Non-violence Day (Gandhi Jayanti)               | 02.10.2021 |
| 4.  | Samvidhan Din                                                 | 26.11.2021 |
| 5.  | NCC Day                                                       | 11.12.2021 |
| 6.  | Sadbhavana Doud (Sadbhavana Run)                              | 13.12.2021 |
| 7.  | Birth anniversary of 'Rajamata Jijavu' and National Youth Day | 12.01.2022 |
| 8.  | Republic Day                                                  | 26.01.2022 |
| 9.  | World Bicycle Day                                             | 03.06.2022 |
| 10. | World Ocean Day                                               | 08.06.2022 |

# Sensitization of students and employees of the Institution to the constitutional obligations: values, rights, duties and responsibilities of citizens- 2021-22

| Sr. | Name of the Activity                                           | Date       | No. of        |
|-----|----------------------------------------------------------------|------------|---------------|
| No. |                                                                |            | Beneficiaries |
| 1.  | Independence Day Celebration                                   | 15.08.2021 | All Students  |
| 2.  | Celebration of Samvidhan Din                                   | 26.11.2021 | All Students  |
| 3.  | Celebration of NCC DAY                                         | 11.12.2021 | 367           |
|     | Chief Guest Col P C Powar (Retd)                               |            |               |
| 4.  | NCC Training Cadre                                             | 06.01.2022 | 285           |
|     |                                                                | to         |               |
|     |                                                                | 12.01.2022 |               |
| 5.  | Birth anniversary of 'Rajamata Jijavu'                         | 12.01.2022 | All Students  |
| 6.  | Republic Day (by Prof. Vasanti Rasam, AO, SWVSM)               | 26.01.2022 | All Students  |
| 7.  | Celebration of Maharashtra Din and Kamgar Din at Warana        | 01.05.2022 | NCC Cadets    |
|     | Complex (Dr. Vinayrao Kore, MLA and Chiarman, Shri             |            |               |
|     | Warana Vividh Udyog and Education Complex hosted the           |            |               |
|     | event)                                                         |            |               |
| 8.  | Celebration of 100 <sup>th</sup> death Anniversary of Rajarshi | 06.05.2022 | All students  |
|     | Chhatrapati Shahu Maharaj                                      |            |               |
| 9.  | Shivswarajya Day (Chhatrapati Shivaji Maharaj                  | 06.06.2022 | All Students  |
|     | Rajyabhishek Din)                                              |            |               |
| 10. | Chhatrapati Rajarshi Shahu Jayanti (and Book exhibition)       | 26.06.2022 | All Students  |
|     | (Social Justice Day)                                           |            |               |

|    |                                                                                                    |            | Chikurdekar, I/C<br>Principal                                                                          |                                                        |
|----|----------------------------------------------------------------------------------------------------|------------|--------------------------------------------------------------------------------------------------------|--------------------------------------------------------|
| 8  | Celebration of Samvidhan Din                                                                       | 26.11.2021 | 78 Teachers and<br>Non-teaching<br>staff, 52 NCC<br>Cdts and 169<br>students                           |                                                        |
| 9  | Interaction with soldier Vishal<br>Fadkar Ex-alumni                                                | 07.12.2021 | 102 cadets and 01<br>ANO                                                                               |                                                        |
| 10 | Celebration of NCC DAY                                                                             | 11.12.2021 | 367 NCC Cadets<br>of Warana Sector,<br>5 ANO, 1 CTO                                                    | Chief Guest<br>Col P C<br>Powar<br>(Retd)              |
| 11 | Sadbhavana Doud                                                                                    | 13.12.2021 | 97 cadets and 01<br>ANO                                                                                | Dr. Vinayrao<br>Kore, MLA<br>enlightened<br>the Flames |
| 12 | Women protection and<br>gender sensitization<br>awareness program<br>'Jabardastit kasali Mardumki' | 03.01.2022 | 35 cadets and 01<br>ANO                                                                                | Savitribai<br>Phule Birth<br>Anniversary               |
| 13 | NCC Training Cadre Day 1:<br>NCC Organization                                                      | 06.01.2022 | 285 cadets and 4<br>ANO                                                                                | Warana<br>Sector: Capt.<br>Dr. S. S. Khot              |
| 14 | NCC Training Cadre Day 2:<br>Infantry organization                                                 | 07.01.2022 | 283 cadets and 4<br>ANO                                                                                | Warana<br>Sector: Capt.<br>Dr. S. S. Khot              |
| 15 | NCC Training Cadre Day 3:<br>Field craft battle craft                                              | 08.01.2022 | 284 cadets and 4<br>ANO                                                                                | Warana<br>Sector: Capt.<br>Dr. S. S. Khot              |
| 16 | NCC Training Cadre Day 4:<br>Map reading                                                           | 09.01.2022 | 283 cadets and 4<br>ANO                                                                                | Warana<br>Sector: Capt.<br>Dr. S. S. Khot              |
| 17 | NCC Training Cadre Day 5:<br>Weapon training                                                       | 10.01.2022 | 281 cadets and 4<br>ANO                                                                                | Warana<br>Sector: Capt.<br>Dr. S. S. Khot              |
| 18 | NCC Training cadre Day 6:<br>Military history and Wars                                             | 11.01.2022 | 281 cadets and 4<br>ANO                                                                                | Warana<br>Sector: Capt.<br>Dr. S. S. Khot              |
| 19 | NCC Training Cadre Day 7:<br>Closing address                                                       | 12.01.2022 | 281 cdt and 4<br>ANOs, Chief guest –<br>Black Cat<br>Commando Anjum<br>Khan, Shri. M. B.<br>Malame, HM | Warana<br>Sector: Capt.<br>Dr. S. S. Khot              |
| 20 | Republic Day                                                                                       | 26.01.2022 | 103 cdts 01 ANO                                                                                        | Prof. Vasanti<br>Rasam, AO,<br>SWVSM                   |
| 21 | Conferring upon Hon. Col<br>Commanding Officer Rank to                                             | 07.04.2022 | Prof. Dr. D. T.<br>Shirke, VC, SUK,<br>11 Academic and                                                 | handed over<br>by Brig. Samir<br>Salunkhe,             |