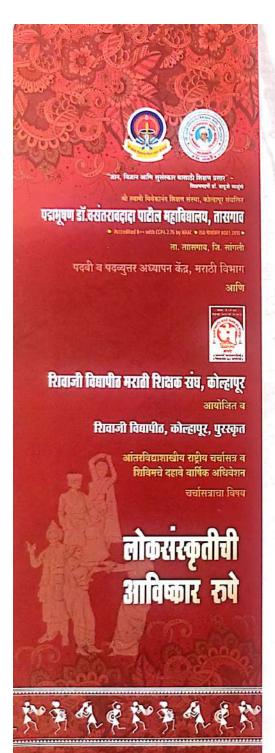

वरील विषयात्व मि हि. 08/02/2029 व 010/02/2029
या रोन विस्तामक्ये परममूमन में नर्शारावहण्य पारील महाविद्यालय
तासमान नि संगिती येने नायोजित 'लोकसंस्कृतीची द्याविद्यालय
रूपे 'या विषयावरील राष्ट्रीय नर्मासमात अमस्मित राहून मासा
' नार्वादी लोककला नाणि केली यांचा प्रमुवंघ' का शोर्ध निबंध
राद्र केलेला नाहि. तरी त्याचे नेंद्रिण शुल्क मिहांव की नम्

HEAD Department of English

Lityian

श्री. / श्रीमती / प्रा. डॉ. वाती के भी भाराव खंडू

यशवंतराव चन्हाम वारमा महाविधालय वारमानगर

यांनी शनिवार, दिनांक ०६ आणि रविवार, दिनांक ०७ फेब्रुवारी, २०२१ या कालावधीत पद्मभूषण डॉ. वसंतरावदादा पाटील महाविद्यालय तासगाव, ता. तासगाव, जि. सांगली येथे पदवी व पदव्युत्तर अध्यापन केंद्र, मराठी विभाग आणि शिवाजी विद्यापीठ शिक्षक संघ यांच्यावतीने आयोजित केलेल्या लोकसंस्कृतीची आविष्कार रुपे या विषयावरील दोन दिवसीय राष्ट्रीय चर्चासत्र व दहाव्या अधिवेशनात अध्वक्ष / साधन्व्यक्ती / निमंत्रीत निबंधवाचक / निबंधवाचक / सत्राध्वक्ष / सत्रसंयोजक / प्रतिनिधी म्हणून उपस्थित राहुन सक्रिय सहभाग दिल्याप्रीत्यर्थ हे प्रमाणपत्र प्रदान करण्यात येत आहे.