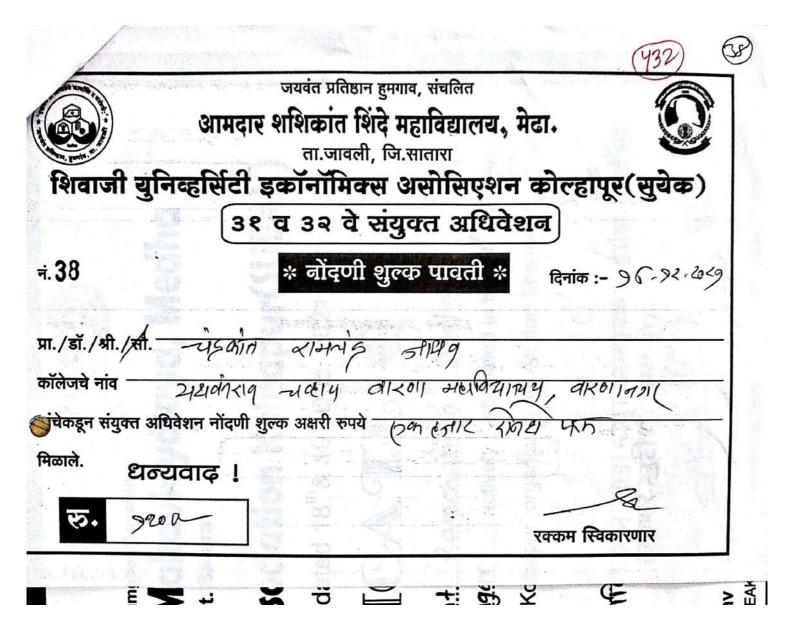

(19-W.M. 100x20/Y-375)

डॉ.चंद्रकांत रामचंद्र जाधव अर्थशास्त्र विभाग, य.च.वारणा महाविद्यालय, वारणानगर. दि. ०७/०३/२०२२

प्रति, माननीय प्राचार्य, य.च.वारणा महाविद्यालय, वारणानगर.

विषय- शोधनिबंधासाठी अर्थसहाय्य मिळणे बाबत.....

महोदय,

उपरोक्त विषयास अनुसरून मी आपण विनंती करतोकी, दिनांक 18 आणि १९ डिसेंबर २०२१ रोजी आमदार शशिकांत शिंदे महाविद्यालय, मेढा याठिकाणी शिवाजी युनिवर्सिटी इकॉनॉमिक असोसिएशन कोल्हापूर (सुयेक) ३१ व ३२ वे संयुक्त अधिवेशन संपन्न झाले त्यामध्ये मी भारत आणि सन १९९१ नंतरच्या आंतरराष्ट्रीय व्यापार तुटीची समस्या हा शोध निबंध सादर केला. त्यातील नोंदणी फी मला महाविद्यालय कडून मिळावी ही, नम विनंती.

कळावे.

आपला विश्वास्

(इ.सी. कार्ड प्रापड)

सोबत- शोध निबंध झेरॉक्स, मूळ पावती, प्रमाणपत्र

312 19811 TO 10 1 A 2 2024 TO 100 TO 100 100 TO 100 100 TO 100 TO

| साथ द                          | यांना खालील तपशीलाप्रमाणे रक्कम रोख/<br>तपशील | चेक्नी मिळाली. |
|--------------------------------|-----------------------------------------------|----------------|
| 2013 16-2029-2                 | 12 मध्ये विवाडमी विकाधी अर्थशास्त्र           | 181415         |
| मंद्र अर्थ नारिने व            | गामा र हारि। गांत विदेश महा विश्व कर          | 76177 9200H    |
| मितिना म हिर्मारा              | मंद्रिशिक्ष म द्यारा मार्थिक                  | 515 301        |
| गाठाठीक गोंद्रश्व              | मुल्क भण्ये                                   |                |
| र लिहिल्याप्रमाणे अक्षरी रूपये | रें हंगर वेस्रि प्रक                          | एकूण १२००१     |
|                                | मला मिळाले.                                   |                |

### Shivaji University Economics Association Kolhapur(SUEAK)

31st & 32nd Annual Conference, dated 18th & 19th Dec. 2021

This is to certify that Mr./Mrs./Miss./Prof./Dr. ChandraKant Ramchandra Jadhav of Y. C. Waraha Mahayiyalaya, Warahahagar actively participated in the 31st/32nd Annual

Conference of Shivaji University Economics Association Kolhapur organised by Amdar Shashikant Shinde Mahavidyalaya, Medha on 18<sup>th</sup> & 19<sup>th</sup> December 2021.

He/She has presented a research paper entitled. भारत आणि सन १९७१ च्या नंतरच्या आंतरराष्ट्रीय ह्याणर सुरीची समस्याः