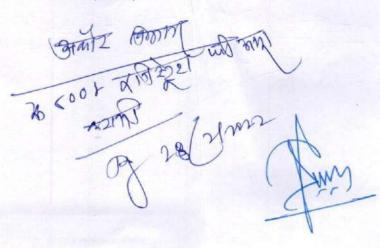

### पावती

तारीख २ (/०२ /२०२३

मे. प्राचार्च, यशवंतराव चव्हाण वारणा महाविद्यालय, वारणातगर, यांचेकडूत श्री. 31. 4. वारोव यांना खालील तपशीलाप्रमाणे रक्कम रोख/चेकने मिळाली. तपशील मेशानिक वर्ष २०२०-२९ मध्ये ही क्येगर्भिदादा पारील महाविधालय 100 तायगाव हि रतंगानी मेक्सल राष्ट्रीय सर्वायत्रात संस्त्राम होस्त श्रीपानिनेध र्यादर केला. त्या चर्जापत्रम्याठी-की मेंद्रिकी शुक्क छाद्रिकी आठशे राष्ट्र प्राया झाली. वर लिहिल्याप्रमाणे अक्षरी रुपये एकूण man मला मिळाले अकोटंट प्रिन्सिपॉल

(19-W.M. 100x20/Y-375)

डॉ.चंद्रकांत रामचंद्र जाधव अर्थशास्त्र विभाग, य.च.वारणा महाविद्यालय, वारणानगर. दि. ०७/०३/२०२२

प्रति, माननीय प्राचार्य, य.च.वारणा महाविद्यालय, वारणानगर.

विषय- शोधनिबंधासाठी अर्थसहाय्य मिळणे बाबत.....