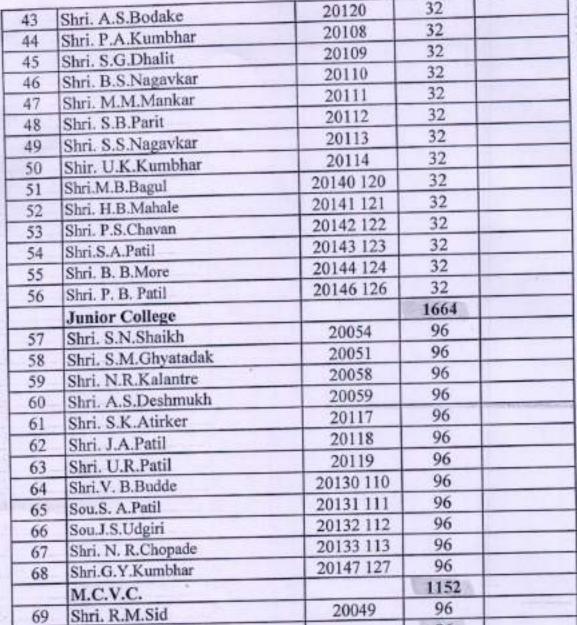

|

WARANA



Vocational Course

**Terminal Course** 

Shri. D.S.Powar

Shri, D.A.Khot

Shri.S.R.Ghodke

Miss.P.P.Shinde

Miss.V.G.Rajput

Shri. M.A.Sutar

Total

Shri.V.A.Patil

70

71

72

73

74

75

76



PRINCIPAL

96

64

64

96

96

96

96

96

96

576 5728

20139 119

20037

20039

20134 114

20135 115

20136 116

20063

reshaventreo Chuvan Warene Mahevidyalaya Warananagar, Dist. Kothapus.

NAAC Accreditation NAAC Reaccreditation NAAC Reaccreditation

: 16 February 2004 Estd : June 1964

: 08 January 2011 : 28 March 2017

NAAC: A (CGPA: 3.01

UGC (2F) dt. 20.03.1967

Perm. Affi. No. Affi /t.2/F.35/8275 dt 31.12.2002

Jr.College No. J 23.10.001



Shree WaranaVibhagShikshanMandal's

### YashwantraoChavanWarana Mahavidyalaya

WARANANAGAR -416 113 DIST. KOLHAPUR (MAHARASHTRA) Affiliated to Shivaj