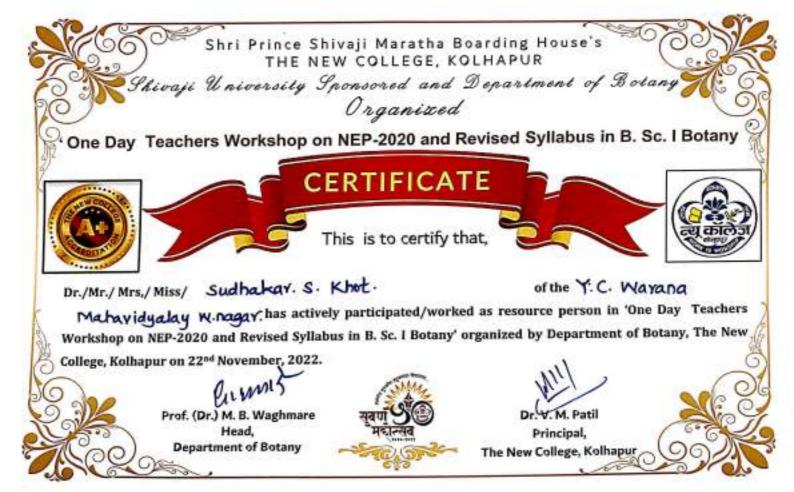

studentapps unishivaji ac in/NAD/NAD\_ABC\_id\_CollegeRpt.asox

for o2101/2022 2059 11.00020 with peneling defents als

Shivaji University Teachers Association (SUTA) and Rajarshi Shahu Arts & Commerce College, Rukadi

Jointly Organize

# One Day Workshop

of Yashwandrap

This is to certify that Prof./Dr. Bhimrac Khandu Mande

Chaven Warana Mahaingalma, has participated / resources person / Chair Person in the one day

workshop on National Education Policy 2020 and New curriculum design jointly organised by Shivaji

University Teachers Association and Rajarshi Shahu Arts and Commerce College Rukadi, on Sunday, 11th

June-2023 at Rajarshi Shahu Arts and Commerce College Rukadi, Dist. Kolhapur

Prof. A. B. Patil

Principal

Dr. Prashant Kamble

Commerce college Rukadi Rajarshi Shahu arts and

Shivaji University Teachers Association (SUTA)