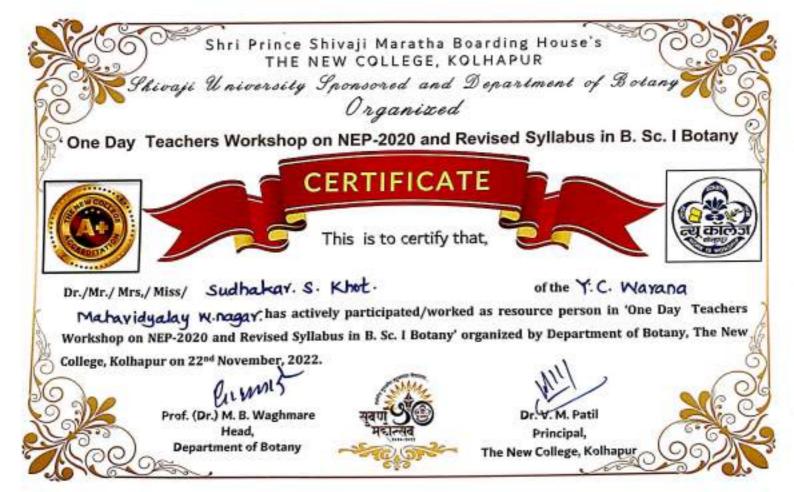

# INTERNAL QUALITY ASSURANCE CELL (IQAC) **CERTIFICATE**

One Day Workshop on

National Education Policy - 2020

This is to certify that Mr./Mrs./Miss. Dr. R. B. Patul

of Yashwandrao Chavan Warana College, Marana has participated in one Assurance Cell of Smt. Kusumtai Rajarambapu Patil Kanya Mahavidyalaya, day workshop on "National Education Policy- 2020" organized by Internal Quality Islampur on dated 8th September 2022.