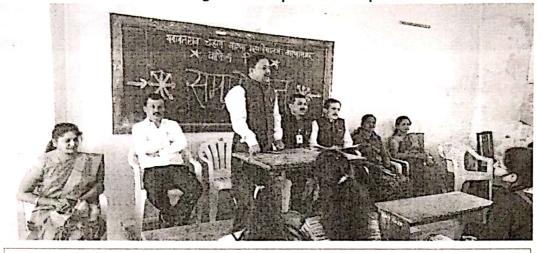

5. Competitive Examination- Dr. B. S. Shirke

6. Cultural Department- Dr. R. B. Patil

Principal, Y.C.Warana Mahavidyalaya, Warananagar.

CS CamScanner

Shri Warana Vibhag Sikshan Mandal`s Yashwantrao Chavan Warana Mahavidyalaya, Warananagar. Counseling Workshop- Photo Report

HHIAM

Honorable Principal Prof. Dr. Prakash Chikurdekar guiding the students.

National Cadet Corps (NCC)- Dr. Sudhakar Khot guiding the students.

Students who participated in this workshop

PRINCIPAL. Rechavanirao Chavan Warana Mahavidyaliyak Warananagar, Dist, Kellyapur