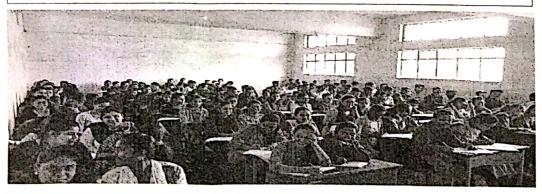

HHIAM

Honorable Principal Prof. Dr. Prakash Chikurdekar guiding the students.

National Cadet Corps (NCC)- Dr. Sudhakar Khot guiding the students.

Students who participated in this workshop

PRINCIPAL. Rechavanirao Chavan Warana Mahavidyaliyak Warananagar, Dist, Kellyapur