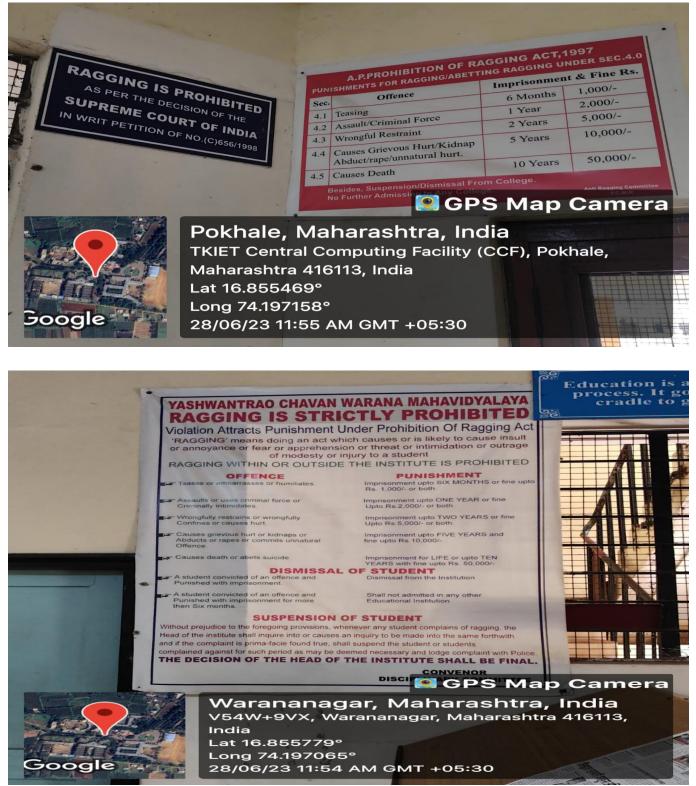

Poster of Anti-Ragging in Science wing premises

| Sec. | . Offence                                                    | Imprisonmer | nt & Fine R                 |
|------|--------------------------------------------------------------|-------------|-----------------------------|
| 4.1  | Teasing                                                      | 6 Months    | 1,000/-                     |
| 4.2  | Assault/Criminal Force                                       | 1 Year      | 2,000/-                     |
| 4.3  | Wrongful Restraint *                                         | 2 Years     | 5,000/-                     |
| 4.4  | Causes Grievous Hurt/Kidnap<br>Abduct/rape/unnatural hurt.   | 5 Years     | 10,000/-                    |
| 4.5  | Causes Death                                                 | 10 Years    | 50,000/-                    |
|      | Pokhale, Maharas<br>Pokhale, Maharas<br>YC Warana Mahavidyal | shtra, Indi | Anti Ragging Com<br>Y.C.W.M |

#### Yashwantrao Chavan Warana Mahavidyalaya, Warananagar

Board displaying provision of punishment under the A.P. Prohibition of Ragging Act, 1997 in the library premises

Notice Board of Students discipline in the premises of **Vinay Kore Career Academy** 