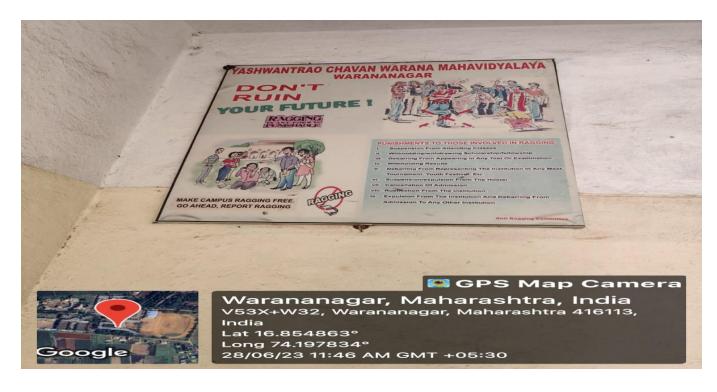

Poster of Anti-Ragging in Science wing premises

| Sec. | . Offence                                                    | Imprisonmer | nt & Fine R                 |
|------|--------------------------------------------------------------|-------------|-----------------------------|
| 4.1  | Teasing                                                      | 6 Months    | 1,000/-                     |
| 4.2  | Assault/Criminal Force                                       | 1 Year      | 2,000/-                     |
| 4.3  | Wrongful Restraint *                                         | 2 Years     | 5,000/-                     |
| 4.4  | Causes Grievous Hurt/Kidnap<br>Abduct/rape/unnatural hurt.   | 5 Years     | 10,000/-                    |
| 4.5  | Causes Death                                                 | 10 Years    | 50,000/-                    |
|      | Pokhale, Maharas<br>Pokhale, Maharas<br>YC Warana Mahavidyal | shtra, Indi | Anti Ragging Com<br>Y.C.W.M |