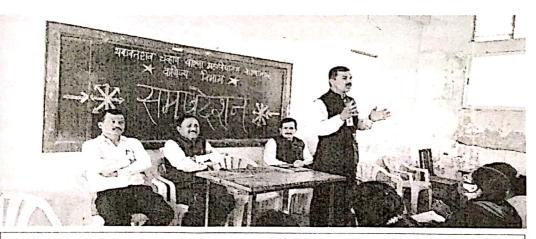

5. Competitive Examination- Dr. B. S. Shirke

6. Cultural Department- Dr. R. B. Patil

Principal, Y.C.Warana Mahavidyalaya, Warananagar.

CS CamScanner

Shri Warana Vibhag Sikshan Mandal`s Yashwantrao Chavan Warana Mahavidyalaya, Warananagar. Counseling Workshop- Photo Report

HHIAM

Honorable Principal Prof. Dr. Prakash Chikurdekar guiding the students.

National Cadet Corps (NCC)- Dr. Sudhakar Khot guiding the students.

Students who participated in this workshop

PRINCIPAL. Rechavanirao Chavan Warana Mahavidyaliyak Warananagar, Dist, Kellyapur