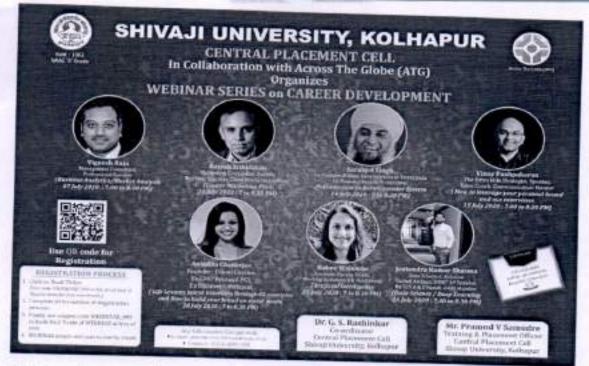

|
|                                     | (The physics of laser-plasma based accelerators)                                                                                                                                                                                                   |

NOTE-Attend lecture series and please send screen shot of attendance on whatsapp group. This is student centred activity, it is compulsory to all B.Sc.II and III Physics Students.

Co-ordinator

Mr. Vilas. S. Patil (Placement cell)

Organizing Committee:-

Mr.Avinash K. Ladgaonkar.

Mr. Nilesh N. Kengar

Dr.Lade S.J.

Mr. Averash S.Patil. Att Miss. Patil Yugandhara D. Bill

HOD Physics

Mr. Vallabh U. Sutar. 3

3















Speaking: Dr. Rupesh Devan, Rajiv Vhatka...













#### Informative meeting session regarding the online training session program 8 Jul 2020; 17:17

Respected Sir/Ma'am,

Thank you for taking time to register yourself for the Communication and Employability online training program.

You have successfully registered for the Communication and Employability training program organised by Central Placement Cell, Shivaji University, Kolhapur in collaboration with Rubicon Skills Pvt Ltd,

We have scheduled a meeting on 09th July 2020 at 12:30 PM to provide the information and guidelines about the training program.

You can connect with the meeting via the link mentioned below.

Please use this link to join the meeting

session: https://us04web.zoom.us/j/73395074072?pwd=bkFqK1VuR1BmZTBCaTh2alFRaGYydz09

Meeting ID: 733 9507 4072

Password: 3y1RV