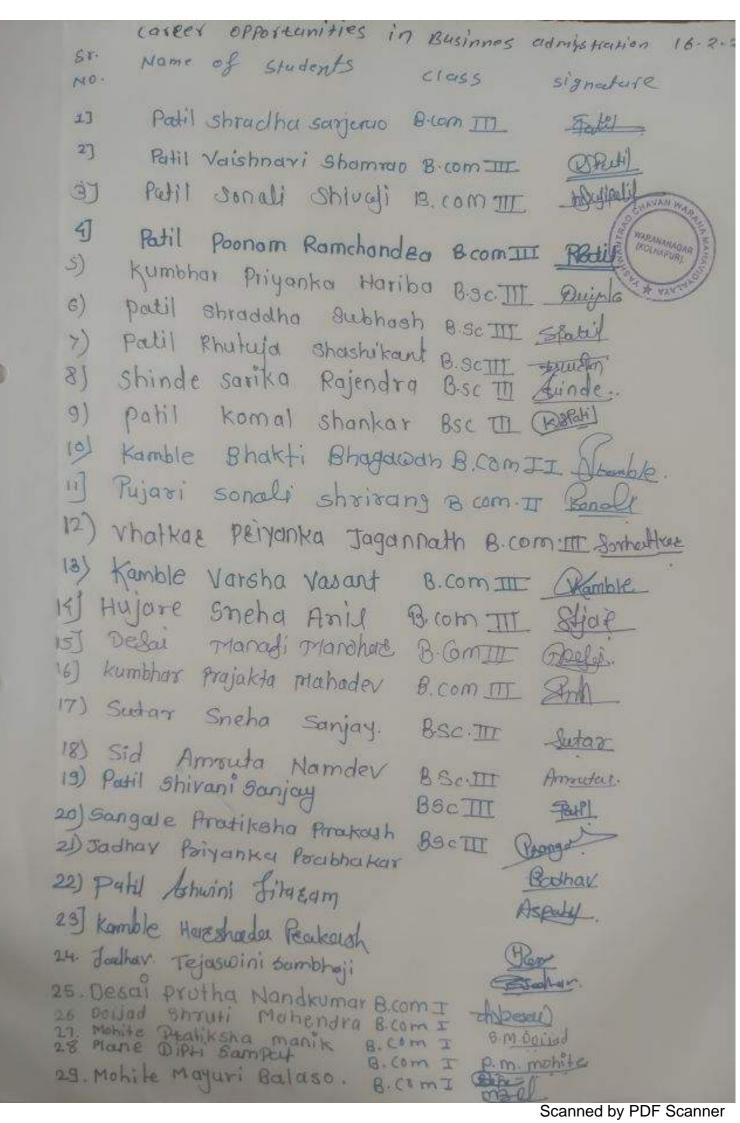

#### Placement

- 1) Campus Interview of ICIC Bank Ltd. In Association with Mint Skill Academy was conducted on 17 June 2017. 103 Candidates who have been graduated in 2016, 2017 attended Pre placement tack by Lokesh Mittal and Sachin Patil of Mint Skill Academy. 65 Candidates were shortlisted for Interview out of which 19 Candidates were Selected for Training of Mint Skill Academy. The Candidates will be placed as Sales Executive in ICIC Bank at Mumbai and Goa. Their names are Pooja Ramchandra Swami Jangam, Trupti Babaso Patil, Amir Ismail Mulla, Rahul Ananda Patil, Jameer Harun Shaikh, Suraj Sambhaji Kibile, Mayur Dadaso Patil, Pravin Prataprao Patil, Suhas Patrangrao Wangikar, Amar Baburao Paymal, Priyanka Nandkumar Shelake, Suvidya Sunil Patil, Pratima Pradip Gaikwad, Varsharani Suresh Chavan-Patil, Sonali Narayan Todkar, Sujata Sanjay Tamagaonkar, Nishigandha Pralhad Dive, Swapnil Sakharam Jaga-Yogesh Bharat Kumbhar.
- 2) Students were Conveyed about Campus Interview organized by
  - Ajara Mahavidyalaya , Ajara (13 July 2017)
  - ii) Tatayasaheb Kore College of Pharmacy ,Warananagar. Alembic Pharmaceutical, Mumbai : 14 students Participated in this Campus Interview Drive (14 Jan.2018)
  - iii) Decean College of Post graduation and Research : 2 faculty members responded for Project in charge
  - iv) Shivaji University Kolhapur.: Techknit IT Enabled Services Pvt.Ltd. 17 students of M.A. Economics, 8 students of M.Sc. Mathematics and 12 students of M.Com. studying in Part—II and Pass out in Shabu College Follows Follows To College Follows To College
  - v) Shahu College Kolhapur: Tata Consultancy Services Ltd., Pune 14 students participated in this Campus Interview Drive (30 Jan.2018)
  - vi) Six students from B.A.Pat-III and B.Com.Part- III Participated in Campus Interview drive organized by Gopal Krishna Gokhale College ,Kolhapur on 28 Feb. 2018
- Dr. D.N. Bhosale was appointed as Placement Officer of Y.C.W.M. in response to the appeal made by Coordinator, Shivaji University Central Placement cell by Prin. Dr. Surekha B.Shahapure.
  - 79 Students of B.Sc.Part-III and B.Com. Part-III along with 4 Faculty Members viz Dr. D.N.Bhosale