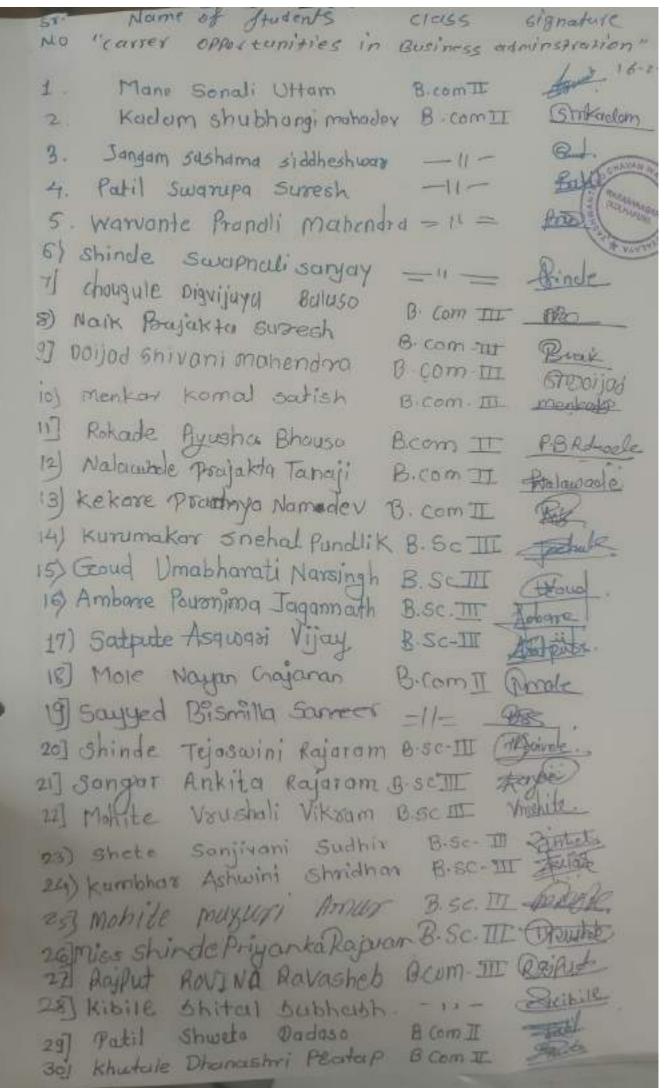

#### Placement

- 1) Campus Interview of ICIC Bank Ltd. In Association with Mint Skill Academy was conducted on 17 June 2017. 103 Candidates who have been graduated in 2016, 2017 attended Pre placement tack by Lokesh Mittal and Sachin Patil of Mint Skill Academy. 65 Candidates were shortlisted for Interview out of which 19 Candidates were Selected for Training of Mint Skill Academy. The Candidates will be placed as Sales Executive in ICIC Bank at Mumbai and Goa. Their names are Pooja Ramchandra Swami Jangam, Trupti Babaso Patil, Amir Ismail Mulla, Rahul Ananda Patil, Jameer Harun Shaikh, Suraj Sambhaji Kibile, Mayur Dadaso Patil, Pravin Prataprao Patil, Suhas Patrangrao Wangikar, Amar Baburao Paymal, Priyanka Nandkumar Shelake, Suvidya Sunil Patil, Pratima Pradip Gaikwad, Varsharani Suresh Chavan-Patil, Sonali Narayan Todkar, Sujata Sanjay Tamagaonkar, Nishigandha Pralhad Dive, Swapnil Sakharam Jaga-Yogesh Bharat Kumbhar.
- 2) Students were Conveyed about Campus Interview organized by
  - Ajara Mahavidyalaya , Ajara (13 July 2017)
  - ii) Tatayasaheb Kore College of Pharmacy ,Warananagar. Alembic Pharmaceutical, Mumbai : 14 students Participated in this Campus Interview Drive (14 Jan.2018)
  - iii) Decean College of Post graduation and Research : 2 faculty members responded for Project in charge
  - iv) Shivaji University Kolhapur.: Techknit IT Enabled Services Pvt.Ltd. 17 students of M.A. Economics, 8 students of M.Sc. Mathematics and 12 students of M.Com. studying in Part—II and Pass out in Shabu College Follows Follows To College Follows To College
  - v) Shahu College Kolhapur: Tata Consultancy Services Ltd., Pune 14 students participated in this Campus Interview Drive (30 Jan.2018)
  - vi) Six students from B.A.Pat-III and B.Com.Part- III Participated in Campus Interview drive organized by Gopal Krishna Gokhale College ,Kolhapur on 28 Feb. 2018
- Dr. D.N. Bhosale was appointed as Placement Officer of Y.C.W.M. in response to the appeal made by Coordinator, Shivaji University Central Placement cell by Prin. Dr. Surekha B.Shahapure.
  - 79 Students of B.Sc.Part-III and B.Com. Part-III along with 4 Faculty Members viz Dr. D.N.Bhosale