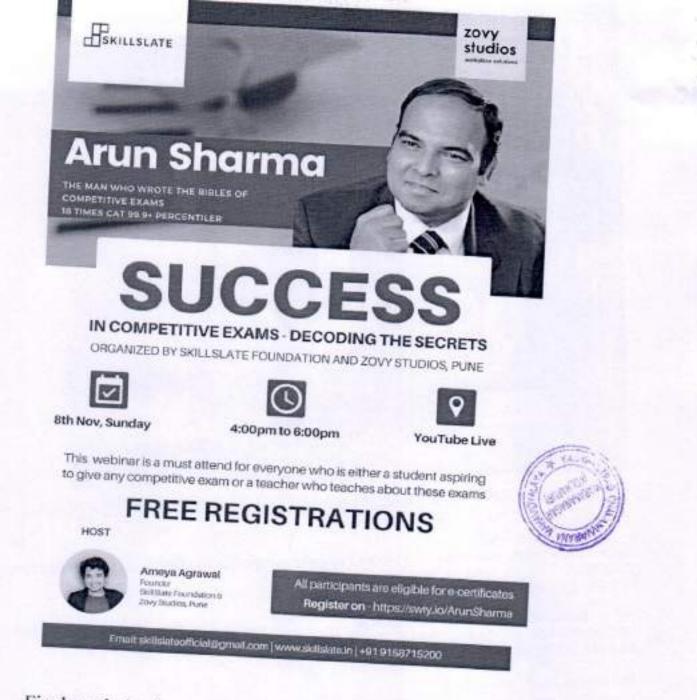

### "Career guidance, Counseling and Placement cell" Report 2018-2019

Yashwantrao Chavan Warana Mahavidyalaya organized several programs under the Career guidance, Counseling and Placement cell. These programs included expert lecture on, entrepreneurship, financial literacy and career counseling. The program aimed to empower the students and enhance their employability. Experts were invited to deliver lectures on the topics and the participants were also encouraged to take part in activities and group discussions. The programs were well-received by both students and staff. They are as follows.

On 28th July 2018, Miss Samrudhi Bhaskarrao Bhosale, an alumnus of the college and a Junior Assistant at ICICI Bank, delivered an informative lecture on the "Skill-based Training program of ICICI Academy for Skills" for the B.A., B.Com, and B.Sc. III-year students.

During her lecture, she mentioned that ICICI Academy for Skills (Pune) had provided a free training program for 12th std. to Graduate students, aged 18 to 30, as social workers. The training program had been 100% free, lasting for three months, during which the academy had supplied tea and lunch, one dress, and a pair of shoes, free of cost. The training focused on improving communication skills, body language, grooming, presentation skills, stage daring, and basic etiquette and manners that were necessary for corporate environments. Upon completion of the training program, the academy offered a permanent job, with a salary range of Rs. 10,000/- to 20,000/-, in different corporate sectors, to each participating candidate. All students had been appreciated and seven graduated students of her college participated in the program, with all of them being successfully

WARANAMAGAR WARANAMAGAR WARANAMAGAR WARANAMAGAR WARANAMAGAR WARANAMAGAR WARANAMAGAR

placed in the corporate sector. In total, 225 students participated in the program.

On 23rd July 2018, a campus interview was organized by Ayush Education Medical and Social Foundation for graduate students. After an intensive assessment, 14 students were successfully selected.