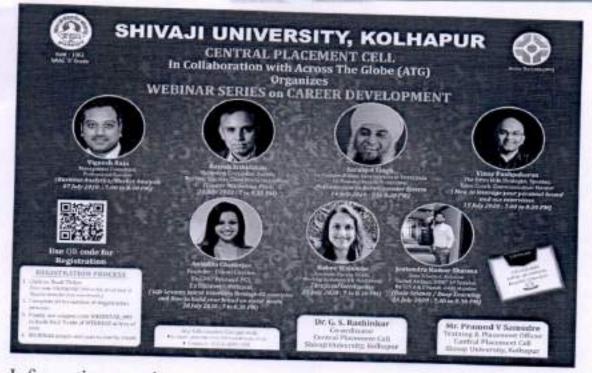

egistration by filling details, adding three areas of your interest and finally indicate your profession. Step IV Your account will be created.

Step V Again click on book ticket and use code UNISHIVAJI\_999 and click the arrow in front of code...This will create your free registration ticket.

Step VI Webinar links will be provided to you from time to time. I am sure that this webinar series will be a turning point in your career.

Dr. Gajanan S. Rashinkar M.Sc. Ph.D. (SET, NET-JRF) Coordinator, Shivaji University Placement Cell Assistant Professor in Organic Chemistry, DST-SERB Young Scientist, Organic Catalysis Laboratory, Room No. 133, Department of Chemistry, Shivaji University, Kolhapur (MS), INDIA-416004 Cell: 9823113269 Fax: +91 231 2692333 Email: placementcell@unishtyait.ac.in





#### Informative meeting session regarding the online training session program 8 Jul 2020, 17:17

Respected Sir/Ma'am,

Thank you for taking time to register yourself for the Communication and Employability online training program.

You have successfully registered for the Communication and Employability training program organised by Central Placement Cell, Shivaji University, Kolhapur in collaboration with Rubicon Skills Pvt Ltd,

We have scheduled a meeting on 09th July 2020 at 12:30 PM to provide the information and guidelines about the training program.

You can connect with the meeting via the link mentioned below.

Please use this link to join the meeting

session: https://us04web.zoom.us/j/73395074072?pwd=bkFqK1VuR1BmZTBCaTh2alFRaGYydz09

Meeting ID: 733 9507 4072

Password: 3y1RV