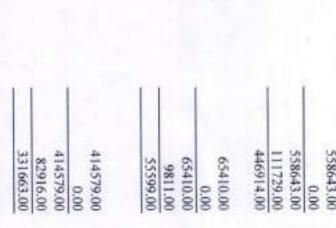

Yashwantrao Chavan Warana Mahavidyalaya, Warananagar Dist Kolhapur Senior College

| 256370.00                               | 1                       | 12) ICT (Internate, G suit, Fib. Switch)                                                                    |             |                          |                                                                                                           |
|-----------------------------------------|-------------------------|-------------------------------------------------------------------------------------------------------------|-------------|--------------------------|-----------------------------------------------------------------------------------------------------------|
|                                         | 3539.00                 | •                                                                                                           |             |                          |                                                                                                           |
|                                         | 3539,00                 | 2) Chemistry Non Recurring                                                                                  |             | 423240.00                |                                                                                                           |
| 3539.00                                 |                         | 11) Laboratory Expenses                                                                                     |             | 21900.00                 | 9) Certificate Fees                                                                                       |
|                                         | 405161.00               |                                                                                                             |             | 0.00                     | 8) College Fine                                                                                           |
|                                         | 35000.00                | 7) Bio Chemistry                                                                                            |             | 0.00                     | 7) Term Fee                                                                                               |
|                                         | 8742.00                 | 6) Botany Recurring                                                                                         |             | 21270.00                 | 6) T.C.Fees                                                                                               |
|                                         | 36626.00                | 5) Zoology Recurring                                                                                        |             | 0.00                     | 5) Library fine                                                                                           |
|                                         | 493.00                  | 4) Geography Recurring                                                                                      |             | 77750.00                 | 4) Laboratory Fees                                                                                        |
|                                         | 484.00                  | 3) Maths Recurring                                                                                          |             | 161500.00                | 3) Library Fees                                                                                           |
|                                         | 221090.00               | 2) Chemistry Recurring                                                                                      |             | 820,00                   | 2) Admission Fees                                                                                         |
|                                         | 102726.00               | 1)Physics Recurring                                                                                         |             | 140000.00                | 1) Tuition Fees                                                                                           |
| 405161.00                               |                         | 11) Laboratory Current Expenses                                                                             | 423240.00   |                          | 3) Fees & Fines                                                                                           |
| 0<br>298956.00<br>1975.00<br>3033635.00 |                         | 7) Salary Grant 8) Rent of College Building 9) Furniture & Dead stock 10) Computer Dead Stock 11) UGC Grant |             |                          |                                                                                                           |
|                                         | 17400.00<br>91614229.00 | 6) Non Tea Allowance / Washing Allowance                                                                    | 91660123.00 | 91660123.00              | Government Grants     Salary                                                                              |
|                                         | 0.00                    | 5) Teaching Principal Allowamce                                                                             |             |                          |                                                                                                           |
|                                         | 545600.00               | 4) Teaching & Non Teaching T A                                                                              |             | 5803789.12               | 7) S.B.A/C.PLA                                                                                            |
|                                         | 4716404.00              | 3) Teaching & Non Teaching Pay H R A                                                                        |             | 44982.89                 | 5) Shree Warana Sahakari Bank A/c, 178                                                                    |
|                                         | 21656670.00             | 2)Teaching & Non Teaching D A                                                                               |             | 2031979,09<br>2409821.03 | <ol> <li>Shree Warana Sahakari Bank A/c. 663</li> <li>State Bank Of India Warana (Scholarship)</li> </ol> |
|                                         | 64678155.00             | 1) Teaching & Non Teaching Pay                                                                              |             | 2738.00<br>119375.50     | Cash in hand     State Bank Of India Warana (UGC)                                                         |
| 91614229.00                             |                         | I) Salaries                                                                                                 | 5803789.12  |                          | Opening Balance                                                                                           |
|                                         |                         | DIRECT PAYMENTS                                                                                             |             |                          | Direct Receipts                                                                                           |
| Rs.                                     | NS.                     | 1 dylikili.                                                                                                 | 4500        | AND                      | //                                                                                                        |