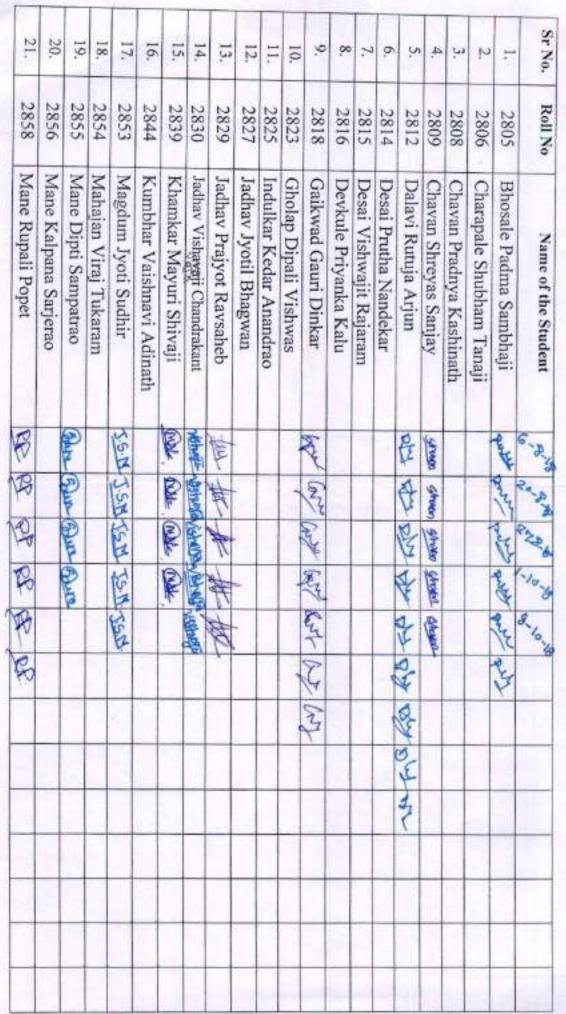

(Coordinator)

Showbare S. (.)

Yashwantrao Chavan Warana Mahavidyalaya, Warananagar.

Roll Call 2021 - 2022

Teacher Name hombage S.C. Certificate Course in Art of Translation Attedance

| 69              |   |
|-----------------|---|
| Rep             |   |
| Report<br>Year: |   |
| t<br>:- 2021 -  |   |
| - 12            |   |
| - 2022          |   |
| STONO CHAV      | 1 |
| ( Salah         |   |
| Park to         |   |