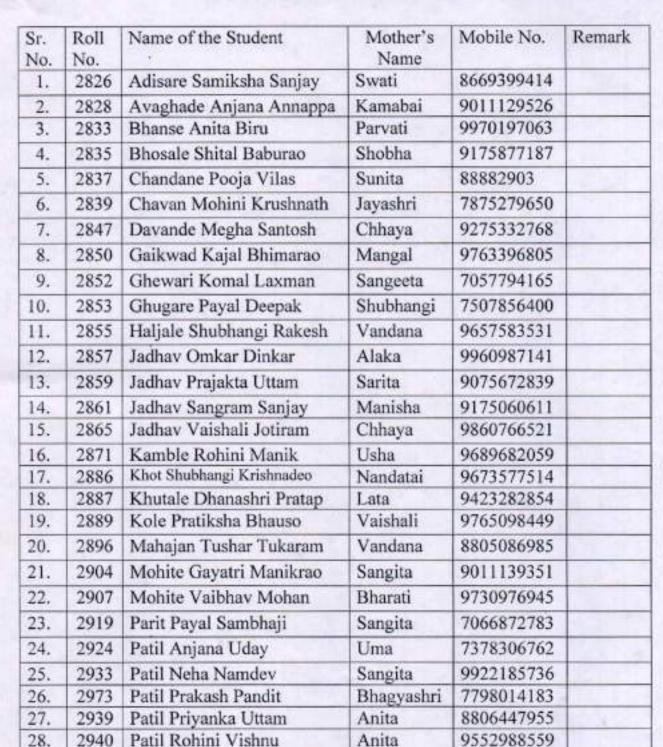

#### Shree Warana Vibhag Shikshan Mandal's Yashwantrao Chavan Warana Mahavidyalaya, Warananagar.

#### Certificate Course in Banking

| Sr.<br>No. | Roll<br>No. | Name of the Student        | Mother's<br>Name | Mobile No. | Remark       |
|------------|-------------|----------------------------|------------------|------------|--------------|
| 1.         | 2827        | Adurkar Dhanashree Mohan   | Sadhana          | 9604239782 |              |
| 2.         | 2914        | Bagwan Mubina Mujib        | Rajwana          | 9823932521 |              |
| 3.         | 2831        | Bagwan Sumaiyya Mujib      | Rijwana          | 9823932521 |              |
| 4.         | 2833        | Bhanuse Ankita Ashok       | Shanta           | 9890943090 | UEST         |
| 5.         | 2836        | Bhosale Shweta Nivarutti   | Sujata           | 9921871271 | DOT TO       |
| 6.         | 2838        | Chavan Ankita Badam        | Savita           | 9823702457 |              |
| 7.         | 2844        | Chibade Dhanashri Popat    | Jayashri         | 9075161813 |              |
| 8.         | 2845        | Chougule Jayashri Sanjay   | Sangeeta         | 9503848075 |              |
| 9.         | 2854        | Girulkar Rohini Shamrao    | Sangita          | 9767092952 | TILE         |
| 10.        | 2857        | Jadhav Omkar Prakash       | Jayashri         | 9552645649 | 100          |
| 11.        | 2866        | Jagtap Arati Suryakant     | Sunita           | 7030399717 |              |
| 12.        | 2867        | Jangam Sushama Siddheshwar | Sangita          | 9975853985 |              |
| 13.        | 2868        | Kadam Shubhangi Mahadev    | Anandi           | 9146879968 |              |
| 14.        | 2874        | Kapase Dipali Sanjay       | Shobha           | 9923079589 |              |
| 15.        | 2879        | Kekare Pradnya Namdev      | Kalpana          | 9112897717 |              |
| 16.        | 2880        | Khamkar Amruta Babaso      | Shobha           | 9420135442 |              |
| 17.        | 2882        | Khot Amruta Madhukar       | Vandana          |            |              |
| 18.        | 2883        | Khot Mayuri Monan          | Manisha          | 7030399814 |              |
| 19.        | 2884        | Khot Priyanka Prakash      | Vandana          | 9923596093 | THE STATE OF |
| 20.        | 2885        | Khot Shital Shivaji        | Surekha          | 9545023216 |              |
| 21.        | 2888        | Kokare Santosh Malu        | Sangita          | 9673179076 |              |
| 22.        | 2891        | Kolekar Vrushali Tukaram   | Sunita           | 9421207277 |              |
| 23.        | 2893        | Lad Snehal Nivas           | Seema            | 9765618733 |              |
| 24.        | 2894        | Lohar Shivani Tanaji       | Shobha           | 9922314479 |              |
| 25.        | 2897        | Malavi Nikita Baburao      | Sangita          | 7507214350 |              |
| 26.        | 2900        | Mane Sonali Uttam          | Anita            | 9730593673 |              |
| 27.        | 2903        | Moharekar Mahesh Babaso    | Sanjeevani       | 9146143340 |              |
| 28.        | 2906        | Mohite Rutuja Arjun        | Chhaya           | 8007920492 | -            |
| 29.        | 2918        | Pandhare Damyanti Jeevan   | Vaishali         | 9139909969 |              |
| 30.        | 2923        | Patil Amruta Namdev        | Indubai          | 8308640459 | - 11         |
| 31.        | 2928        | Patil Komal Bhagwan        | Shashikala       | 9960904242 |              |

| 32. | 2930 | Patil Milind Digambar       | Minakshi | 9130608690 | 18 Can |
|-----|------|-----------------------------|----------|------------|--------|
| 33. | 2946 | Patil Shweta Dadaso         | Manisha  | 8888061129 | -      |
| 34. | 2957 | Pujari Sonali Shrirang      | Sharda   | 7447328057 |        |
| 35. | 2958 | Rokade Piyusha Bhauso       | Madhuri  | 9970250049 |        |
| 36. | 2961 | Salokhe Vinayak Shivaji     | Seema    | 9975589820 |        |
| 37. | 2962 | Sayyad Bismilla Samir       | Reshma   | 9766652014 |        |
| 38. | 2972 | Sid Shailaja Sampatrao      | Sujata   | 7776073420 |        |
| 39. | 2973 | Sid Snehal Namdev           | Rekha    | 9891267265 |        |
| 40. | 2975 | Suryawanshi Pooja Dhondiram | Vandana  | 9881933157 |        |
| 41. | 2977 | Sutar Avinash Sunil         | Vinita   | 9075903264 |        |
| 42. | 2978 | Tambavekar Kiran Popat      | Savita   | 9860312714 |        |
| 43. | 2984 | Wadd Sonali Sanjay          | Kavita   | 9890053149 | 911    |