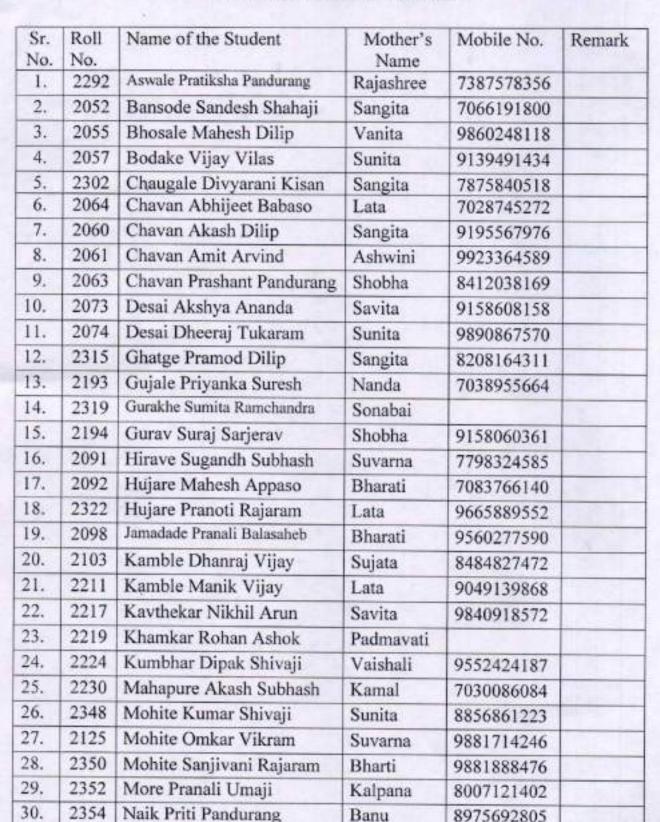

#### Shree Warana Vibhag Shikshan Mandal's Yashwantrao Chavan Warana Mahavidyalaya, Warananagar.

#### Certificate Course in Banking

| Sr.<br>No. | Roll<br>No. | Name of the Student        | Mother's<br>Name | Mobile No. | Remark       |
|------------|-------------|----------------------------|------------------|------------|--------------|
| 1.         | 2827        | Adurkar Dhanashree Mohan   | Sadhana          | 9604239782 |              |
| 2.         | 2914        | Bagwan Mubina Mujib        | Rajwana          | 9823932521 |              |
| 3.         | 2831        | Bagwan Sumaiyya Mujib      | Rijwana          | 9823932521 |              |
| 4.         | 2833        | Bhanuse Ankita Ashok       | Shanta           | 9890943090 | UEST         |
| 5.         | 2836        | Bhosale Shweta Nivarutti   | Sujata           | 9921871271 | DOT TO       |
| 6.         | 2838        | Chavan Ankita Badam        | Savita           | 9823702457 |              |
| 7.         | 2844        | Chibade Dhanashri Popat    | Jayashri         | 9075161813 |              |
| 8.         | 2845        | Chougule Jayashri Sanjay   | Sangeeta         | 9503848075 |              |
| 9.         | 2854        | Girulkar Rohini Shamrao    | Sangita          | 9767092952 | TILE         |
| 10.        | 2857        | Jadhav Omkar Prakash       | Jayashri         | 9552645649 | 100          |
| 11.        | 2866        | Jagtap Arati Suryakant     | Sunita           | 7030399717 |              |
| 12.        | 2867        | Jangam Sushama Siddheshwar | Sangita          | 9975853985 |              |
| 13.        | 2868        | Kadam Shubhangi Mahadev    | Anandi           | 9146879968 |              |
| 14.        | 2874        | Kapase Dipali Sanjay       | Shobha           | 9923079589 |              |
| 15.        | 2879        | Kekare Pradnya Namdev      | Kalpana          | 9112897717 |              |
| 16.        | 2880        | Khamkar Amruta Babaso      | Shobha           | 9420135442 |              |
| 17.        | 2882        | Khot Amruta Madhukar       | Vandana          |            |              |
| 18.        | 2883        | Khot Mayuri Monan          | Manisha          | 7030399814 |              |
| 19.        | 2884        | Khot Priyanka Prakash      | Vandana          | 9923596093 | THE STATE OF |
| 20.        | 2885        | Khot Shital Shivaji        | Surekha          | 9545023216 |              |
| 21.        | 2888        | Kokare Santosh Malu        | Sangita          | 9673179076 |              |
| 22.        | 2891        | Kolekar Vrushali Tukaram   | Sunita           | 9421207277 |              |
| 23.        | 2893        | Lad Snehal Nivas           | Seema            | 9765618733 |              |
| 24.        | 2894        | Lohar Shivani Tanaji       | Shobha           | 9922314479 |              |
| 25.        | 2897        | Malavi Nikita Baburao      | Sangita          | 7507214350 |              |
| 26.        | 2900        | Mane Sonali Uttam          | Anita            | 9730593673 |              |
| 27.        | 2903        | Moharekar Mahesh Babaso    | Sanjeevani       | 9146143340 |              |
| 28.        | 2906        | Mohite Rutuja Arjun        | Chhaya           | 8007920492 | -            |
| 29.        | 2918        | Pandhare Damyanti Jeevan   | Vaishali         | 9139909969 |              |
| 30.        | 2923        | Patil Amruta Namdev        | Indubai          | 8308640459 | - 11         |
| 31.        | 2928        | Patil Komal Bhagwan        | Shashikala       | 9960904242 |              |

| 32. | 2930 | Patil Milind Digambar       | Minakshi | 9130608690 | 18 Can |
|-----|------|-----------------------------|----------|------------|--------|
| 33. | 2946 | Patil Shweta Dadaso         | Manisha  | 8888061129 | -      |
| 34. | 2957 | Pujari Sonali Shrirang      | Sharda   | 7447328057 |        |
| 35. | 2958 | Rokade Piyusha Bhauso       | Madhuri  | 9970250049 |        |
| 36. | 2961 | Salokhe Vinayak Shivaji     | Seema    | 9975589820 |        |
| 37. | 2962 | Sayyad Bismilla Samir       | Reshma   | 9766652014 |        |
| 38. | 2972 | Sid Shailaja Sampatrao      | Sujata   | 7776073420 |        |
| 39. | 2973 | Sid Snehal Namdev           | Rekha    | 9891267265 |        |
| 40. | 2975 | Suryawanshi Pooja Dhondiram | Vandana  | 9881933157 |        |
| 41. | 2977 | Sutar Avinash Sunil         | Vinita   | 9075903264 |        |
| 42. | 2978 | Tambavekar Kiran Popat      | Savita   | 9860312714 |        |
| 43. | 2984 | Wadd Sonali Sanjay          | Kavita   | 9890053149 | 911    |