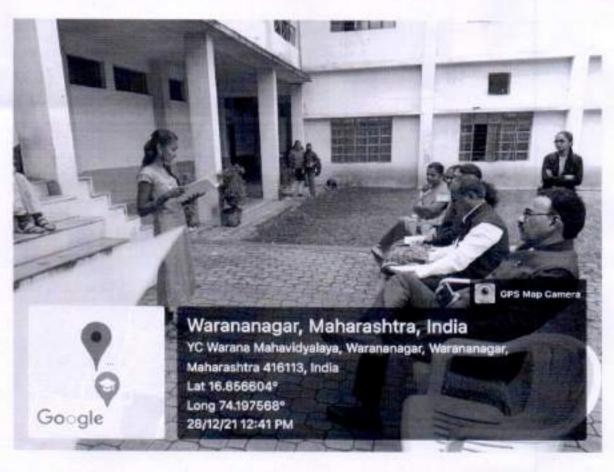

V. |                     |  |
| 2 | ESSAY WRITING                     | Mrs. Khujat M.M.             | Mr.Jadhav S.K.    | Mrs. Rajput V. P.   |  |
| 3 | HAND WRITING                      | Mrs.Thombare .S.C.           | Mr.Lad. S. S.     | Jan S. Ragpar V. T. |  |
| 4 | WORD<br>ANTAKSHARI<br>COMPETITION | Mrs.Buddhe .V.S.             | Mr.Naik .A. B.    | *                   |  |

Convener

Head

L/C Principal

Organizing Committee ELLA

Dept. of. English

Y.C.Warana Mahavidyalaya

Warananager, Dist. Knihapur

Note: Please circulate the notice in the classes and display on the notice boards as well.

HEAD

Department of English
Yeshvantro Chavan Watana Mahavidyalaya,
Warananagar, Dist. Kolhapur.

### ENGLISH LANGUAGE & LITERARY ASSOCIATION (ELLA)







# Poetry Recitation Competition







Department of English
Yashwantrao Chavan Warana Mahavidyalaya,
Warananagar, Dist. Kelhapur:

### Shree Warana Vibhag Shikshan Mandal's Yashwantrao Chavan Warana Mahavidyalaya,Warananagar

#### DEPARTMENT OF COMMERCE

Notice

Tuesday, 01/04/2022

Shree Warma Vibbag Shikidan Mandal's Yashwantrao Chavan Warma Mahavidyalaya, Warananagar Department of Commerce Organized

COMMERCE DAY

09th April 2022 [Saturday]

#### \* PROGRAM SCHEDULE \*

| Time<br>10.00 to 10.30<br>10.30 to 11.30<br>11.30 to 12.00 |  |  |               |
|------------------------------------------------------------|--|--|---------------|
|                                                            |  |  | 12.00 to 1.00 |
|                                                            |  |  | 00 to 2.00    |
|