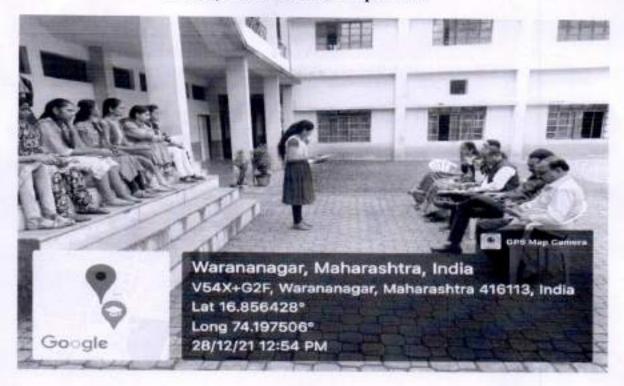

. V. |                     |  |
| 2 | ESSAY WRITING                     | Mrs. Khujat M.M.             | Mr.Jadhav S.K.    | Mrs. Rajput V. P.   |  |
| 3 | HAND WRITING                      | Mrs.Thombare .S.C.           | Mr.Lad. S. S.     | Jan S. Ragpar V. T. |  |
| 4 | WORD<br>ANTAKSHARI<br>COMPETITION | Mrs.Buddhe .V.S.             | Mr.Naik .A. B.    | *                   |  |

Convener

Head

L/C Principal

Organizing Committee ELLA

Dept. of. English

Y.C.Warana Mahavidyalaya

Warananager, Dist. Knihapur

Note: Please circulate the notice in the classes and display on the notice boards as well.

HEAD

Department of English
Yeshvantro Chavan Watana Mahavidyalaya,
Warananagar, Dist. Kolhapur.

### ENGLISH LANGUAGE & LITERARY ASSOCIATION (ELLA)







# Poetry Recitation Competition







Department of English
Yashwantrao Chavan Warana Mahavidyalaya,
Warananagar, Dist. Kelhapur:

### Shree Warana Vibhag Shikshan Mandal's Yashwantrao Chavan Warana Mahavidyalaya,Warananagar

#### DEPARTMENT OF COMMERCE

Notice

Tuesday, 01/04/2022

Shree Warma Vibbag Shikidan Mandal's Yashwantrao Chavan Warma Mahavidyalaya, Warananagar Department of Commerce Organized

COMMERCE DAY

09th April 2022 [Saturday]

#### \* PROGRAM SCHEDULE \*

| Time<br>10.00 to 10.30<br>10.30 to 11.30<br>11.30 to 12.00 |  |  |               |
|------------------------------------------------------------|--|--|---------------|
|                                                            |  |  | 12.00 to 1.00 |
|                                                            |  |  | 00 to 2.00    |
|