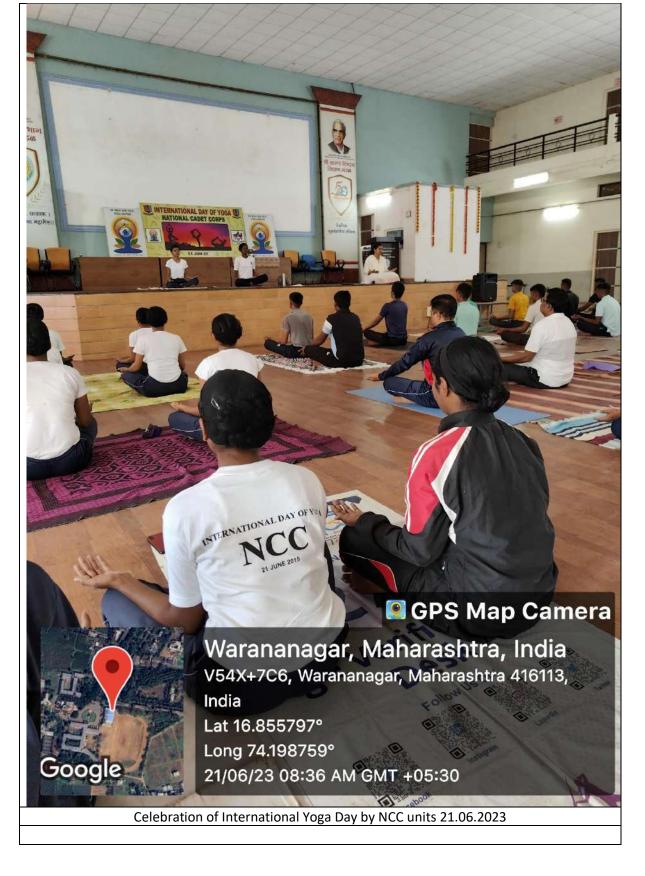

### **GPS Map Camera**

गौरव सोहत

Warananagar, Maharashtra, India V54X+7C6, Warananagar, Maharashtra 416113, India Lat 16.855875° Long 74.198576° 21/06/23 08:36 AM GMT +05:30