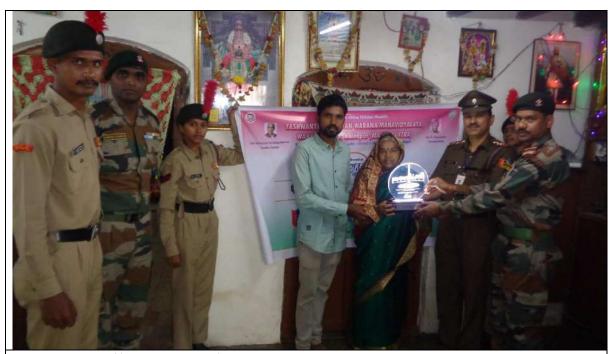

Photos for Magazine 2023-24

Felicitation of 'Martyr Families' under Shahidon ko Shat Shat Naman campaign by NCC Unit June 2023