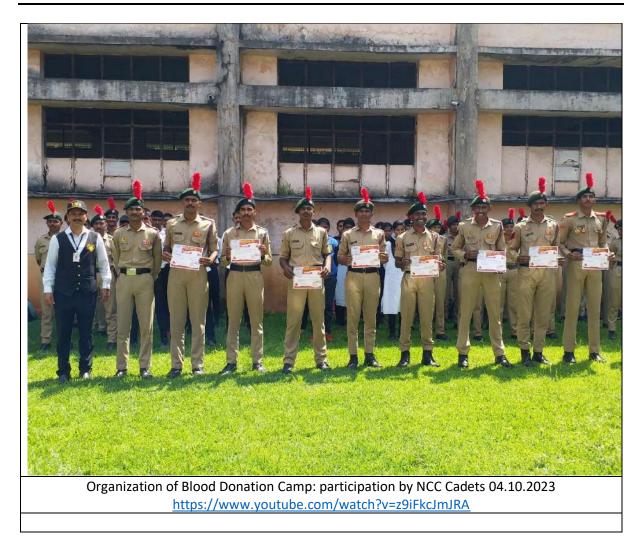

# GPS Map Camera



Google

Warananagar, Maharashtra, India V642+F5W, Warananagar, Maharashtra 416113, India Lat 16.856374° Long 74.200506° 18/08/23 09:05 AM GMT +05:30

## GPS Map Camera

Warananagar, Maharashtra, India V53X+8WM, Warananagar, Maharashtra 416113, India Lat 16.853842° Long 74.19959° 18/08/23 08:19 AM GMT +05:30

LANGE CONTROL

# 📓 GPS Map Camera

श्री वारणा सहकारी बँक लि- नारणाठ



Google

Warananagar, Maharashtra, India V54X+7C6, Warananagar, Maharashtra 416113, India Lat 16.855671° Long 74.198667° 18/08/23 11:37 AM GMT +05:30

## GPS Map Camera

Warananagar, Maharashtra, India V53X+XMJ, Warananagar, Maharashtra 416113, India Lat 16.855129° Long 74.19917° 18/08/23 09:17 AM GMT +05:30 NCC Enrollment of students by Col. Punit Gogia, Commanding Officer 18.08.2023













Cleanliness drive by NCC Boys, Girls and NSS Units under Swachha Bharat Campaign 01.10.2023 <u>https://youtu.be/P6dOySgUV9U</u>

### **GPS Map Camera**



गौरव सोहत

Warananagar, Maharashtra, India V54X+7C6, Warananagar, Maharashtra 416113, India Lat 16.855875° Long 74.198576° 21/06/23 08:36 AM GMT +05:30

# SPS Map Camera

Pokhale, Maharashtra, India TKIET Boys Rector office, Pokhale, Maharashtra 416113, India Lat 16.856918° Long 74.198305° 21/06/23 07:51 AM GMT +05:30

Google