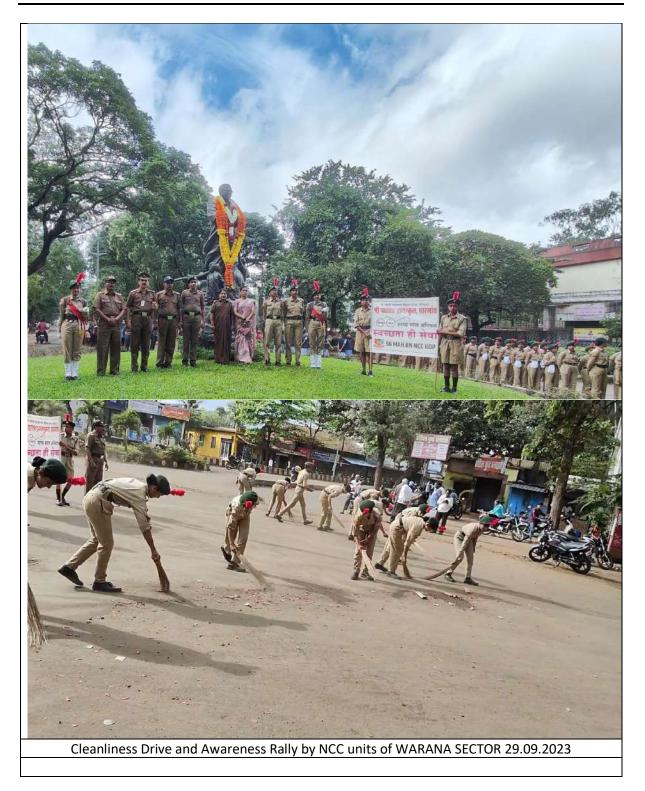

Cleanliness drive by NCC Boys, Girls and NSS Units under Swachha Bharat Campaign 01.10.2023 <u>https://youtu.be/P6dOySgUV9U</u>