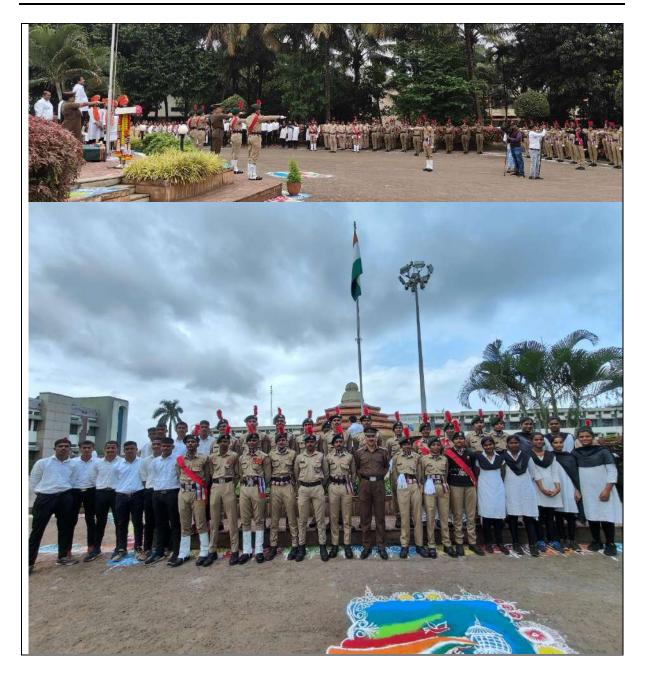

Cleanliness drive by NCC Boys, Girls and NSS Units under Swachha Bharat Campaign 01.10.2023 <u>https://youtu.be/P6dOySgUV9U</u>