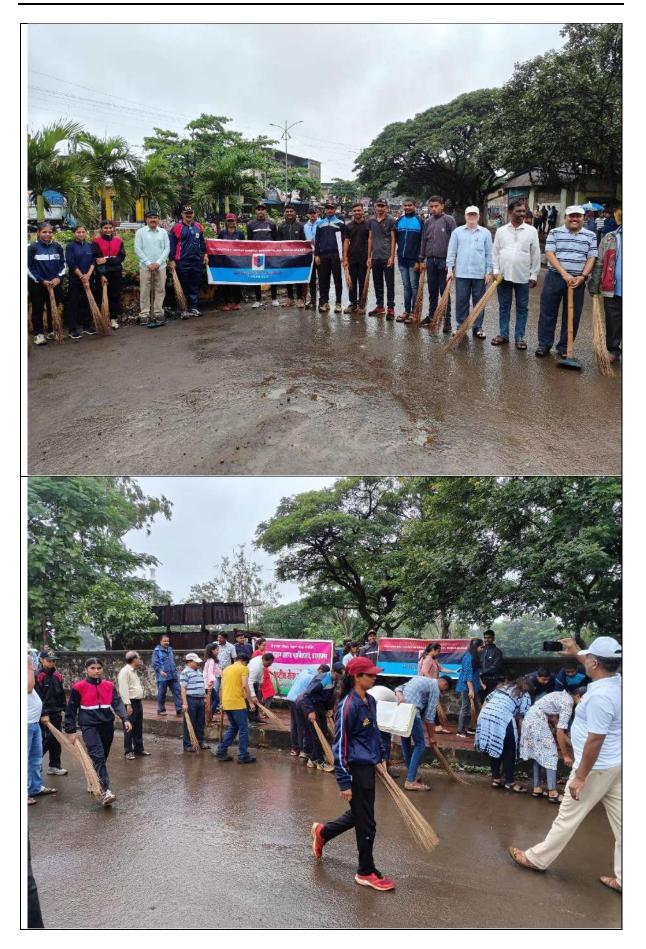

Cleanliness drive by NCC Boys, Girls and NSS Units under Swachha Bharat Campaign 01.10.2023 <u>https://youtu.be/P6dOySgUV9U</u>