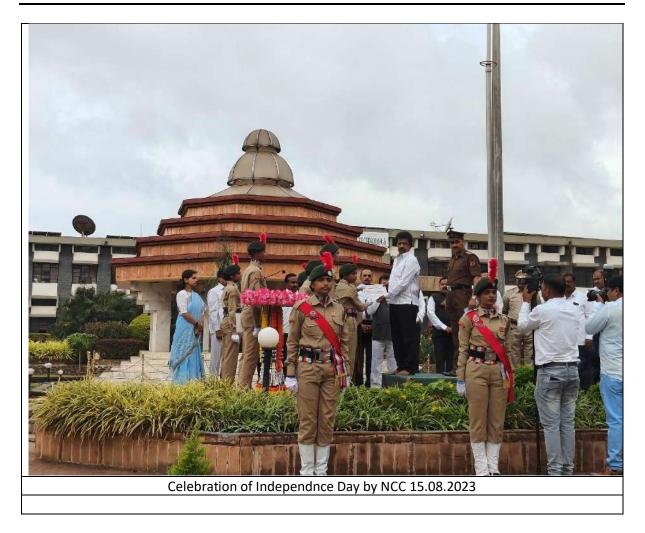

# GPS Map Camera



Google

Warananagar, Maharashtra, India V642+F5W, Warananagar, Maharashtra 416113, India Lat 16.856374° Long 74.200506° 18/08/23 09:05 AM GMT +05:30

## GPS Map Camera

Warananagar, Maharashtra, India V53X+8WM, Warananagar, Maharashtra 416113, India Lat 16.853842° Long 74.19959° 18/08/23 08:19 AM GMT +05:30

LANGE CONTROL

# 📓 GPS Map Camera

श्री वारणा सहकारी बँक लि- नारणाठ



Google

Warananagar, Maharashtra, India V54X+7C6, Warananagar, Maharashtra 416113, India Lat 16.855671° Long 74.198667° 18/08/23 11:37 AM GMT +05:30

## GPS Map Camera

Warananagar, Maharashtra, India V53X+XMJ, Warananagar, Maharashtra 416113, India Lat 16.855129° Long 74.19917° 18/08/23 09:17 AM GMT +05:30 NCC Enrollment of students by Col. Punit Gogia, Commanding Officer 18.08.2023













Cleanliness drive by NCC Boys, Girls and NSS Units under Swachha Bharat Campaign 01.10.2023 <u>https://youtu.be/P6dOySgUV9U</u>

### **GPS Map Camera**



गौरव सोहत

Warananagar, Maharashtra, India V54X+7C6, Warananagar, Maharashtra 416113, India Lat 16.855875° Long 74.198576° 21/06/23 08:36 AM GMT +05:30

# SPS Map Camera

Pokhale, Maharashtra, India TKIET Boys Rector office, Pokhale, Maharashtra 416113, India Lat 16.856918° Long 74.198305° 21/06/23 07:51 AM GMT +05:30

Google