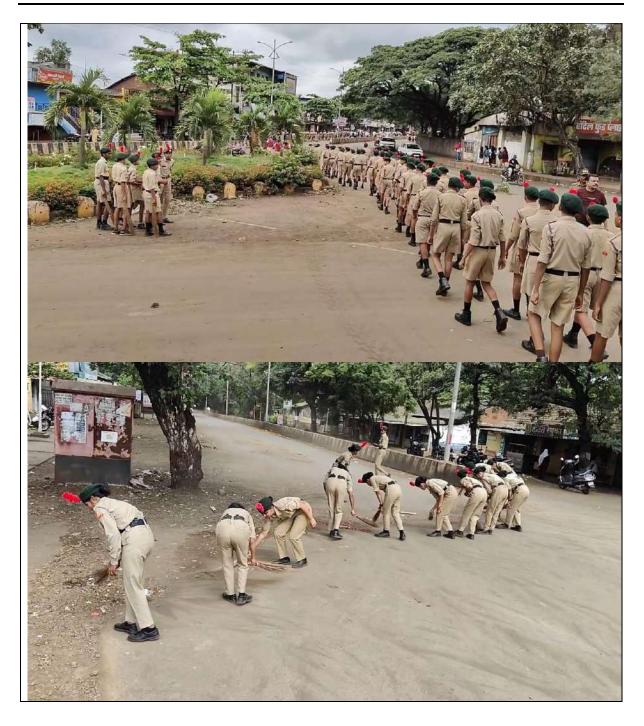

Cleanliness drive by NCC Boys, Girls and NSS Units under Swachha Bharat Campaign 01.10.2023 <u>https://youtu.be/P6dOySgUV9U</u>