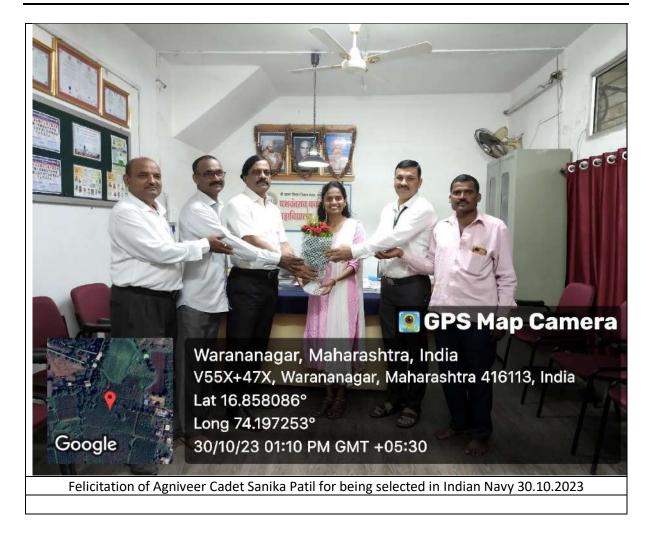

Photos for Magazine 2023-24

Felicitation of 'Martyr Families' under Shahidon ko Shat Shat Naman campaign by NCC Unit June 2023