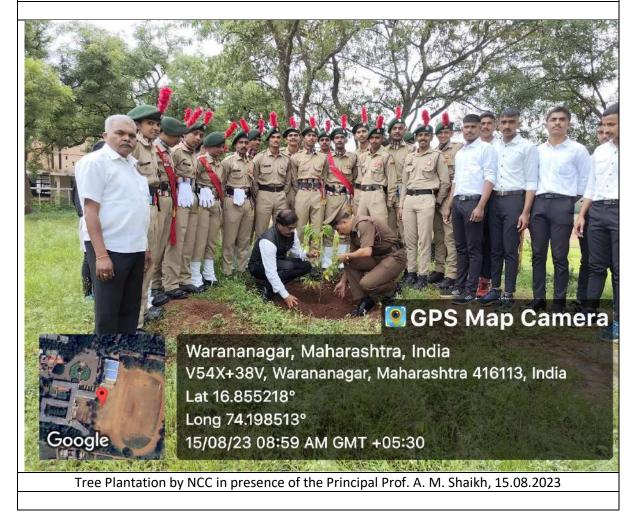

Photos for Magazine 2023-24

Felicitation of 'Martyr Families' under Shahidon ko Shat Shat Naman campaign by NCC Unit June 2023









# GPS Map Camera



Google

Warananagar, Maharashtra, India V642+F5W, Warananagar, Maharashtra 416113, India Lat 16.856374° Long 74.200506° 18/08/23 09:05 AM GMT +05:30

## GPS Map Camera

Warananagar, Maharashtra, India V53X+8WM, Warananagar, Maharashtra 416113, India Lat 16.853842° Long 74.19959° 18/08/23 08:19 AM GMT +05:30

LANGE CONTROL

# 📓 GPS Map Camera

श्री वारणा सहकारी बँक लि- नारणाठ



Google

Warananagar, Maharashtra, India V54X+7C6, Warananagar, Maharashtra 416113, India Lat 16.855671° Long 74.198667° 18/08/23 11:37 AM GMT +05:30

## GPS Map Camera

Warananagar, Maharashtra, India V53X+XMJ, Warananagar, Maharashtra 416113, India Lat 16.855129° Long 74.19917° 18/08/23 09:17 AM GMT +05:30 NCC Enrollment of students by Col. Punit Gogia, Commanding Officer 18.08.2023