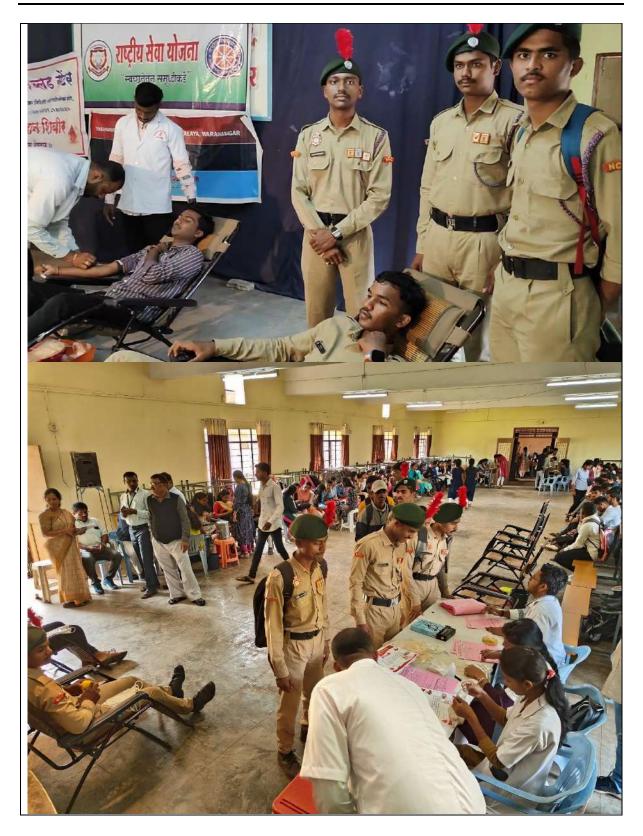

# GPS Map Camera



Google

Warananagar, Maharashtra, India V642+F5W, Warananagar, Maharashtra 416113, India Lat 16.856374° Long 74.200506° 18/08/23 09:05 AM GMT +05:30

## GPS Map Camera

Warananagar, Maharashtra, India V53X+8WM, Warananagar, Maharashtra 416113, India Lat 16.853842° Long 74.19959° 18/08/23 08:19 AM GMT +05:30

LANGE CONTROL

# 📓 GPS Map Camera

श्री वारणा सहकारी बँक लि- नारणाठ



Google

Warananagar, Maharashtra, India V54X+7C6, Warananagar, Maharashtra 416113, India Lat 16.855671° Long 74.198667° 18/08/23 11:37 AM GMT +05:30

## GPS Map Camera

Warananagar, Maharashtra, India V53X+XMJ, Warananagar, Maharashtra 416113, India Lat 16.855129° Long 74.19917° 18/08/23 09:17 AM GMT +05:30 NCC Enrollment of students by Col. Punit Gogia, Commanding Officer 18.08.2023













Cleanliness drive by NCC Boys, Girls and NSS Units under Swachha Bharat Campaign 01.10.2023 <u>https://youtu.be/P6dOySgUV9U</u>

### **GPS Map Camera**



गौरव सोहत

Warananagar, Maharashtra, India V54X+7C6, Warananagar, Maharashtra 416113, India Lat 16.855875° Long 74.198576° 21/06/23 08:36 AM GMT +05:30

# SPS Map Camera

Pokhale, Maharashtra, India TKIET Boys Rector office, Pokhale, Maharashtra 416113, India Lat 16.856918° Long 74.198305° 21/06/23 07:51 AM GMT +05:30

Google