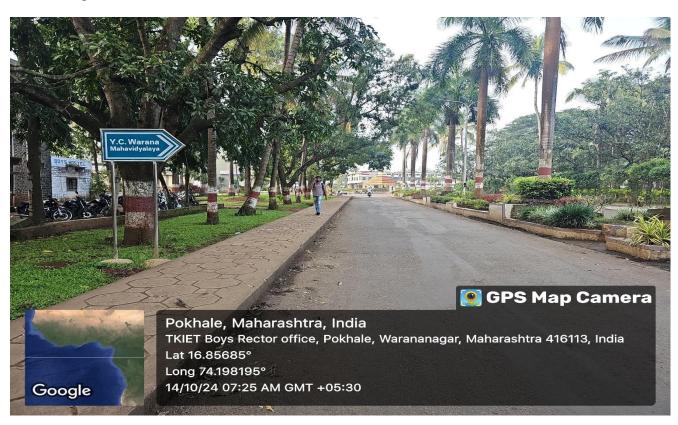

# Use of Pedestrian friendly pathway.

- The campus main roads are supplied by pediatrician friend paths.
- All the walkers are advisable to use 'Pediatrician Path' strictly.
- For the safety and convenience, the pediatrician path on west side is reserved for girls only.
- The pediatrician path on right side may be preferentially used by boys.