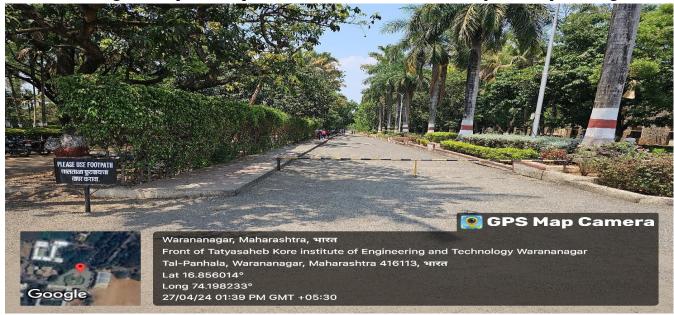

# Use of Pedestrian friendly pathway.

- The campus main roads are supplied by pediatrician friend paths.
- All the walkers are advisable to use 'Pediatrician Path' strictly.
- For the safety and convenience, the pediatrician path on west side is reserved for girls only.
- The pediatrician path on right side may be preferentially used by boys.