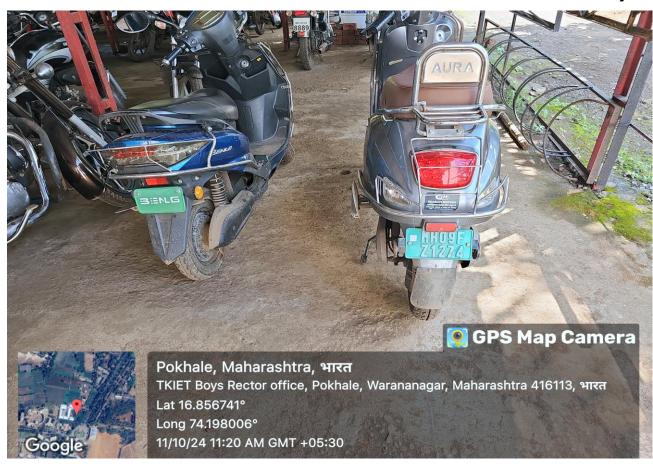

#### Guidelines for use of Automobiles on campus:

- The logistic and heavy vehicles are not allowed in the campus, without permission.
- Personal vehicles (Two/ Four Wheelers) are allowed only on the permission of Security guards.
- All the four wheelers should carry valid and authenticated PUC certificate. The owner as and when asked for it on the campus should produce it.
- The parking of the vehicles should be done on the allotted places.
- No liability will be accepted on breakage or loss of the vehicle.
- No vehicle should be parked in front of the Office corridor.
- Parking facility is for your service, and it is not a part of your right.

## Use of Bicycle / Battery powered Vehicles

- Bicycles should be parked in the Bicycle parking Zone only.
- There is separate provision for E- vehicles for parking.
- You should park your vehicle without disturbing other's vehicles.
- The campus is under CCTV surveillance.
- As it is an 'Educational Institute', 'do no blow horn' unnecessarily.