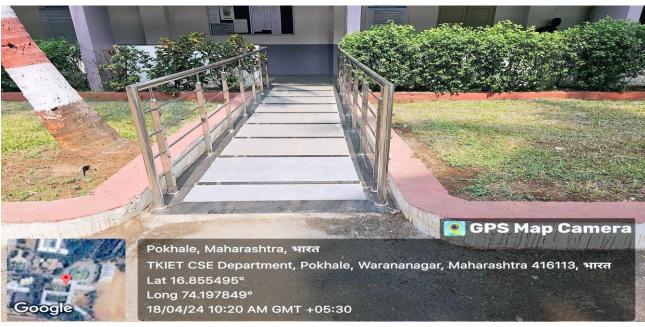

#### Facilities for 'Deferentially Abled' persons

- All the teachers, non-teaching staff and students are advised to help 'differently abled students' as and when needed.
- The 'Deferentially abled' persons should use the ramps available at each academic building of the Institute and at the library.
- If you need any help, please call to any teaching /non-teaching staff for the same.
- You may call to 'the Registrar Mob. 7798885191 Or 02328-224041' for any kind of help on the campus.
- Institute have a 'Tricycle' wheelchair' facility for physically challenged persons. The facility will be provided on demand.
- The classes for physically challenged persons will be arranged on the ground floor.